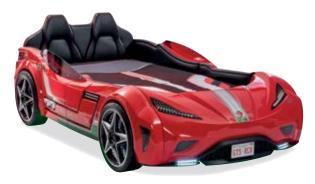

# GTS CAR BED (100x190 cm)

- Target Mass: Children who loves racing and cars
- Theme: Racing

- Segment: Children
- Color Alternatives: Red, White, Black

- Age Range: 03-12 Age
- Certificates: TSE

- Thanks to the empty space in the front bumper, mainboard and connection cables are easily accessible.
  - The length of the car bed was lowered 220 cm from 230 cm.

# GTS CAR BED / MODULES

GTS CAR BED (RED) (99x191cm) W: 127 x H: 80 x D:220 cm 3 Packet • 82 kg • 1,12 m<sup>3</sup> 20.02.1350.00

GTS CAR BED (WHITE) (99x191cm) W: 127 x H: 80 x D:220 cm 3 Packet • 82 kg • 1,12 m<sup>3</sup> 20.02.1351.00