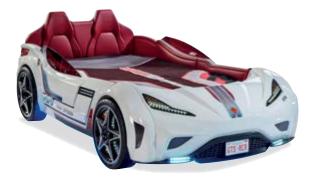

# GTS CAR BED / MODULES

GTS CAR BED (RED) (99x191cm) W: 127 x H: 80 x D:220 cm 3 Packet • 82 kg • 1,12 m<sup>3</sup> 20.02.1350.00

GTS CAR BED (WHITE) (99x191cm) W: 127 x H: 80 x D:220 cm 3 Packet • 82 kg • 1,12 m<sup>3</sup> 20.02.1351.00