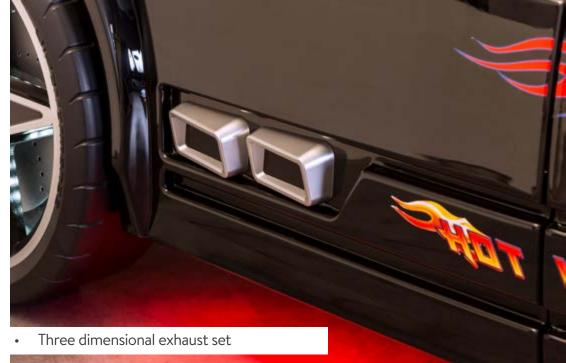

#### **PRODUCT SPECIFICATIONS:**

- It is designed according to TUV GS (European) standards which includes safety, health and ergonomic conditions.
- Connection elements of suppliers such as Hafele-Muzzin Samet blum, in accordance with GS and TSE standards.
- There are parts obtained with local thermoform from polystyrene plate on the product.
- Electronic circuit with 12 Volt support, led illumination and sound effect was used.
- Plastic parts were obtained by injection method without harmful substances in health.
- Stickers were made by offset printing on glossy paper.