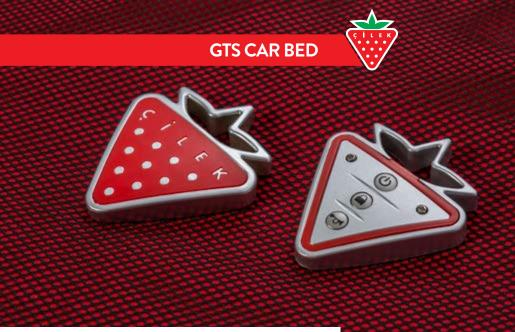

• Ease of installation is provided with dividable side parts.

• Command keys were revised as buttons.

The tire dimension was enlarged and tire gears were deepen. •