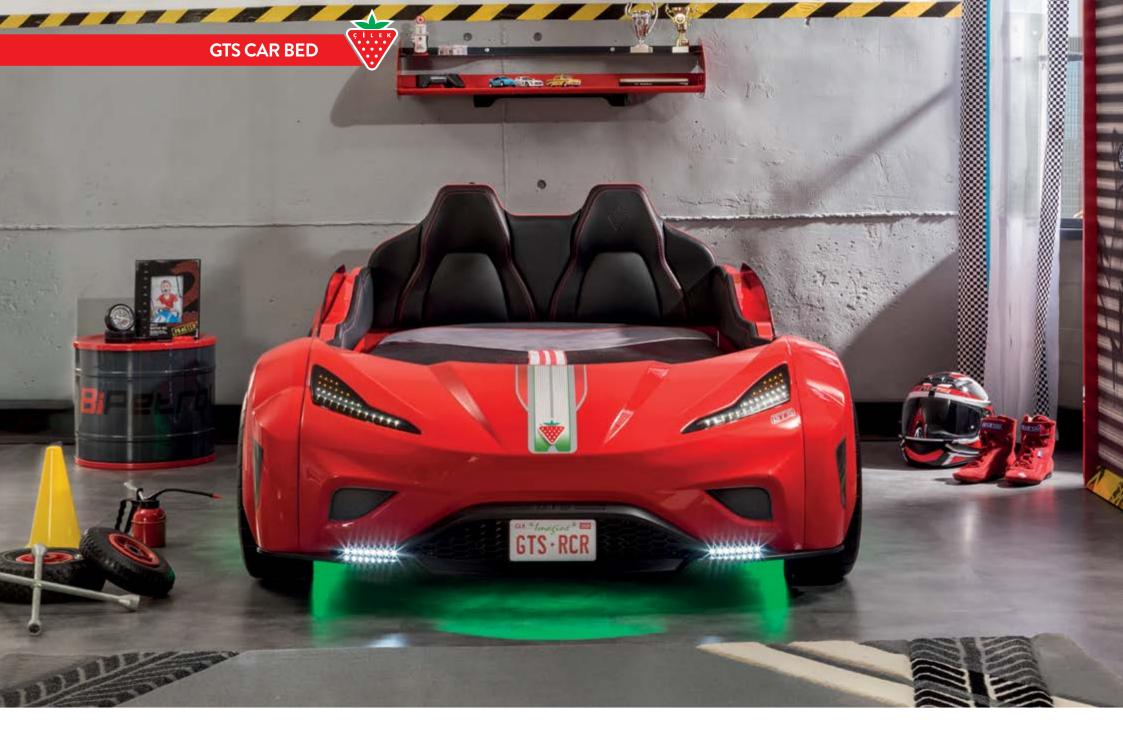

# GTS CAR BED (100x190 cm)

- Target Mass: Children who loves racing and cars
- Theme: Racing

- Segment: Children
- Color Alternatives: Red, White, Black

- Age Range: 03-12 Age
- Certificates: TSE

- Thanks to the empty space in the front bumper, mainboard and connection cables are easily accessible.
  - The length of the car bed was lowered 220 cm from 230 cm.

- Inside bed measurement was revised as 100x190, Rectangle Bed will be used.
  - The bed enters the front bumper.
- Thanks to splitting into two parts feature, easily mounted and demounted.
- Particleboard under the bed was strengthened by aluminium support.

• Ease of installation is provided with dividable side parts.

• Command keys were revised as buttons.

The tire dimension was enlarged and tire gears were deepen. •