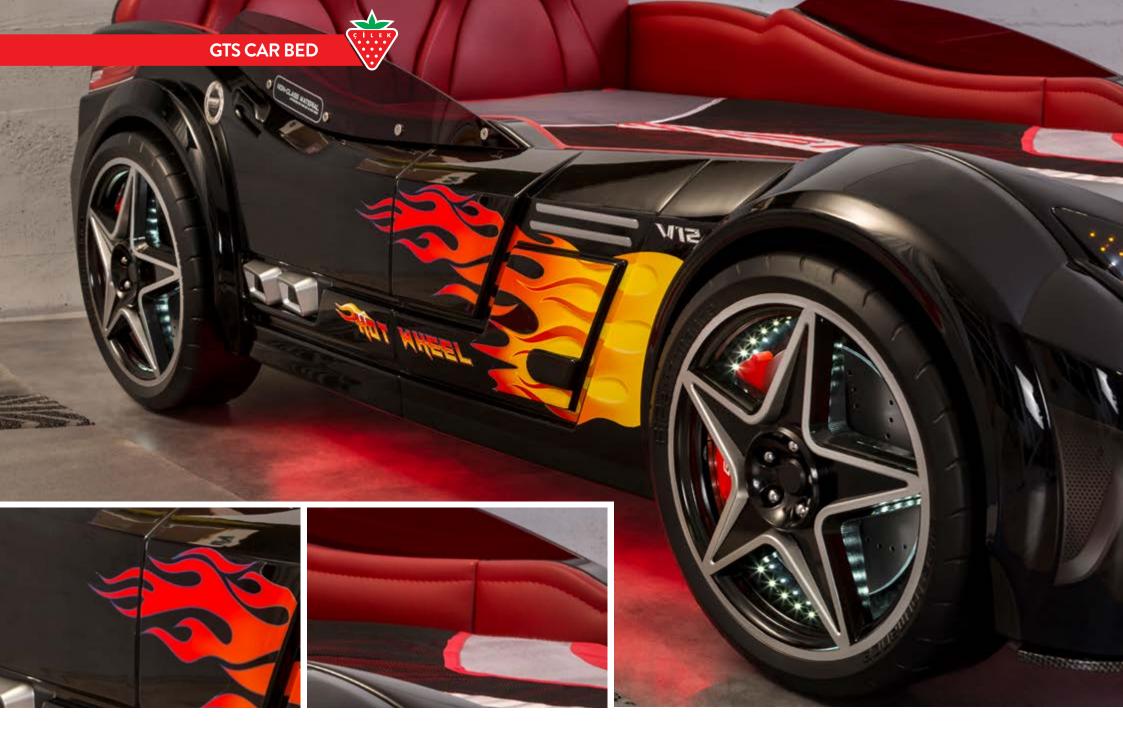

# GTS CAR BED / MODULES

GTS CAR BED (RED) (99x191cm) W: 127 x H: 80 x D:220 cm 3 Packet • 82 kg • 1,12 m<sup>3</sup> 20.02.1350.00

GTS CAR BED (WHITE) (99x191cm) W: 127 x H: 80 x D:220 cm 3 Packet • 82 kg • 1,12 m<sup>3</sup> 20.02.1351.00

GTS CAR BED (BLACK) (99x191cm) W: 127 x H: 80 x D:220 cm

3 Packet • 82 kg • 1,12 m<sup>3</sup> 20.02.1352.00