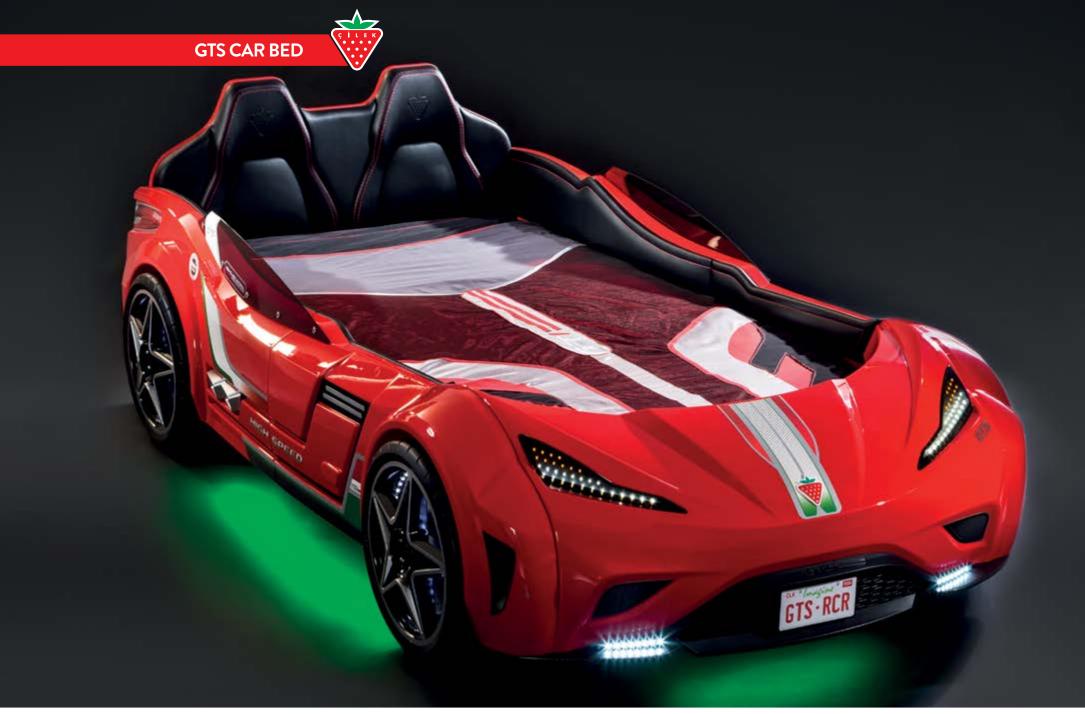

# GTS CAR BED (100x190 cm)

- Target Mass: Children who loves racing and cars
- Theme: Racing

- Segment: Children
- Color Alternatives: Red, White, Black

- Age Range: 03-12 Age
- Certificates: TSE

- Thanks to the empty space in the front bumper, mainboard and connection cables are easily accessible.
  - The length of the car bed was lowered 220 cm from 230 cm.

- Inside bed measurement was revised as 100x190, Rectangle Bed will be used.
  - The bed enters the front bumper.
- Thanks to splitting into two parts feature, easily mounted and demounted.
- Particleboard under the bed was strengthened by aluminium support.

• Ease of installation is provided with dividable side parts.

• Command keys were revised as buttons.

The tire dimension was enlarged and tire gears were deepen. •

#### DIFFERENCES:

- Side parts can be divided into two.
- Bed measure is rectangle 100x190 cm
- Tire dimension was enlarged and tire gears are deepened.
- The particle board under the bed was made in four pieces and reinforced with aluminium support to increase durability.
- The electronic parts will be treated without change the sides in case ssh malfunctions by taking the electronic parts outside of the left-right sides.
- Electronic Mainboard and connection cables are easily accessible from the empty space in the front bumper.
- Styrofoam usage for product packaging is cancelled and mould sponge material is used. The product packages have passed ISTA-3A drop tests.
- Via the carriage pockets on the product packages, it can be carried by two persons.
- Length of the car bed was decreased by 10 cm.