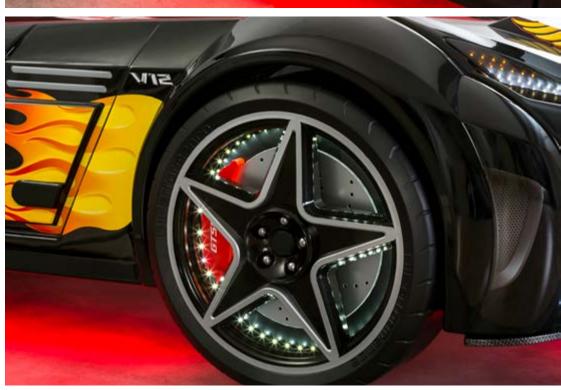

• Ease of installation is provided with dividable side parts.

• Command keys were revised as buttons.

The tire dimension was enlarged and tire gears were deepen. •

#### DIFFERENCES:

- Side parts can be divided into two.
- Bed measure is rectangle 100x190 cm
- Tire dimension was enlarged and tire gears are deepened.
- The particle board under the bed was made in four pieces and reinforced with aluminium support to increase durability.
- The electronic parts will be treated without change the sides in case ssh malfunctions by taking the electronic parts outside of the left-right sides.
- Electronic Mainboard and connection cables are easily accessible from the empty space in the front bumper.
- Styrofoam usage for product packaging is cancelled and mould sponge material is used. The product packages have passed ISTA-3A drop tests.
- Via the carriage pockets on the product packages, it can be carried by two persons.
- Length of the car bed was decreased by 10 cm.