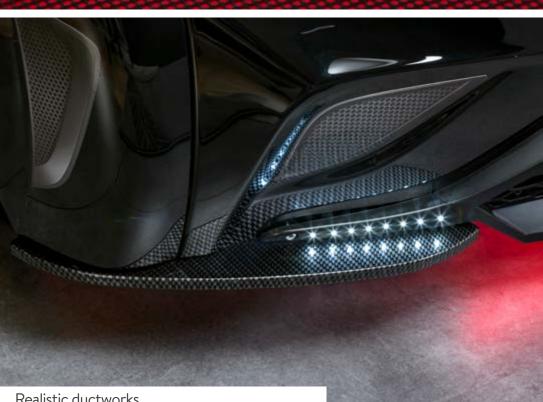

#### **PRODUCT SPECIFICATIONS:**

- It is designed according to TUV GS (European) standards which includes safety, health and ergonomic conditions.
- Connection elements of suppliers such as Hafele-Muzzin Samet blum, in accordance with GS and TSE standards.
- There are parts obtained with local thermoform from polystyrene plate on the product.
- Electronic circuit with 12 Volt support, led illumination and sound effect was used.
- Plastic parts were obtained by injection method without harmful substances in health.
- Stickers were made by offset printing on glossy paper.