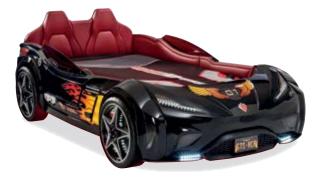

GTS CAR BED (BLACK) (99x191cm) W: 127 x H: 80 x D:220 cm

3 Packet • 82 kg • 1,12 m<sup>3</sup> 20.02.1352.00