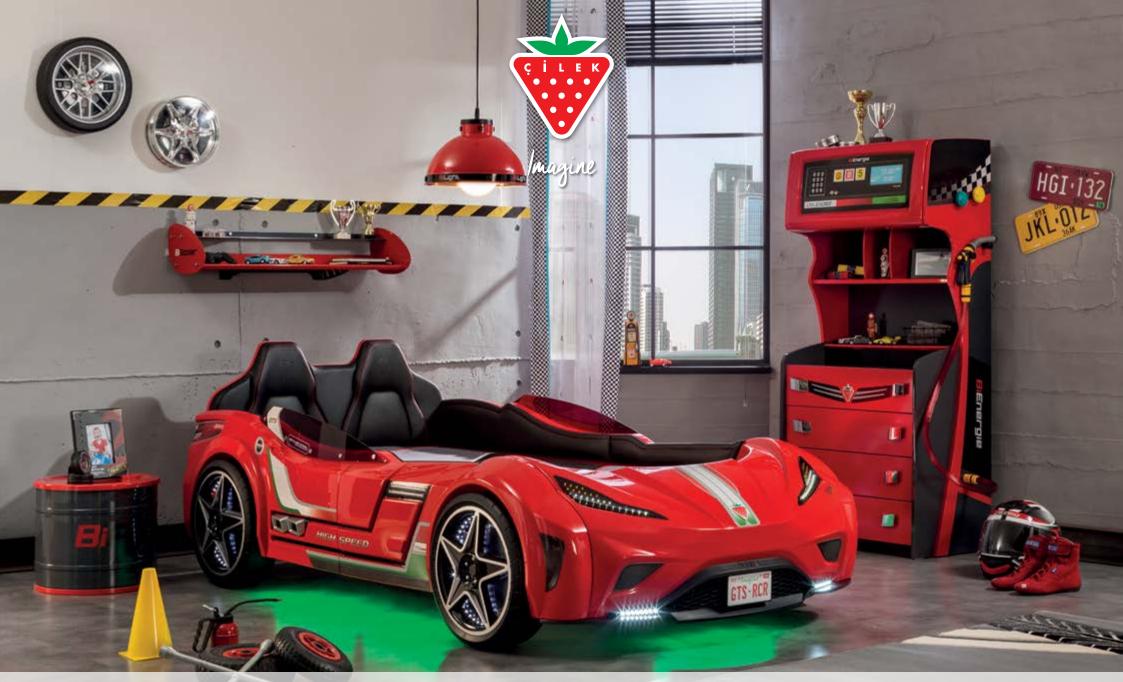

# GTS CAR BED (100x190 cm)

- Target Mass: Children who loves racing and cars
- Theme: Racing

- Segment: Children
- Color Alternatives: Red, White, Black

- Age Range: 03-12 Age
- Certificates: TSE

- Thanks to the empty space in the front bumper, mainboard and connection cables are easily accessible.
  - The length of the car bed was lowered 220 cm from 230 cm.

- Inside bed measurement was revised as 100x190, Rectangle Bed will be used.
  - The bed enters the front bumper.
- Thanks to splitting into two parts feature, easily mounted and demounted.
- Particleboard under the bed was strengthened by aluminium support.

• Ease of installation is provided with dividable side parts.

• Command keys were revised as buttons.

The tire dimension was enlarged and tire gears were deepen. •