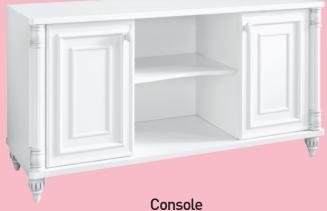

## **Furniture**

Hanger Bookcase W 95 x H 66 x D 29 cm 1 Pack • 24,5 kg • 0,083 m<sup>3</sup> 20.21.1503.00

W 140 x H 75 x D 49 cm 2 Packs • 59 kg • 0,184 m<sup>3</sup> 20.21.1202.00

Small Bookcase W 59 x H 187 x D 42 cm 2 Packs • 44 kg • 0,209 m<sup>3</sup> 20.21.1502.00