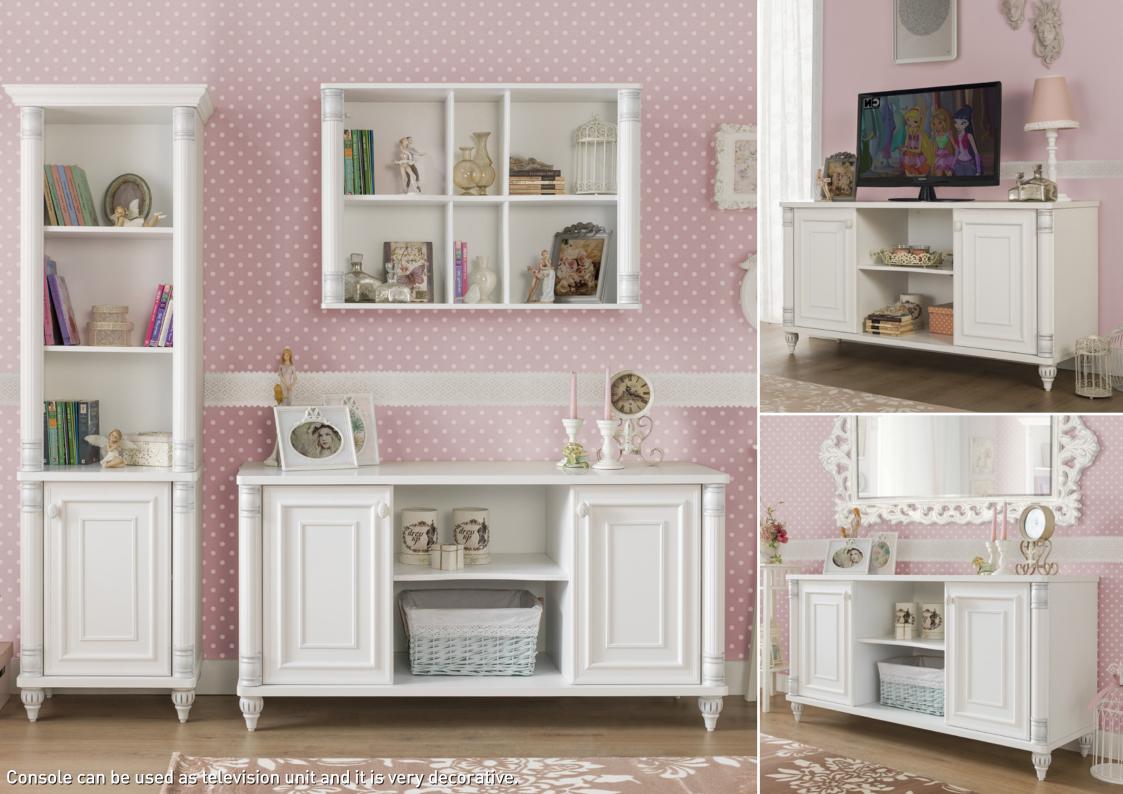

## **Furniture**

Hanger Bookcase W 95 x H 66 x D 29 cm 1 Pack • 24,5 kg • 0,083 m<sup>3</sup> 20.21.1503.00

W 140 x H 75 x D 49 cm 2 Packs • 59 kg • 0,184 m<sup>3</sup> 20.21.1202.00

Small Bookcase W 59 x H 187 x D 42 cm 2 Packs • 44 kg • 0,209 m<sup>3</sup> 20.21.1502.00

Medium Bookcase W 96 x H 187 x D 42 cm 2 Packs • 62 kg • 0,241 m<sup>3</sup> 20.21.1501.01

Small Study Unit W 114 x H 112 x D 36 cm 2 Packs • 39 kg • 0,156 m<sup>3</sup> 20.21.1104.00

Small Study Desk W 107 x H 75 x D 62 cm 2 Packs • 53 kg • 0,206 m<sup>3</sup> 20.21.1103.00