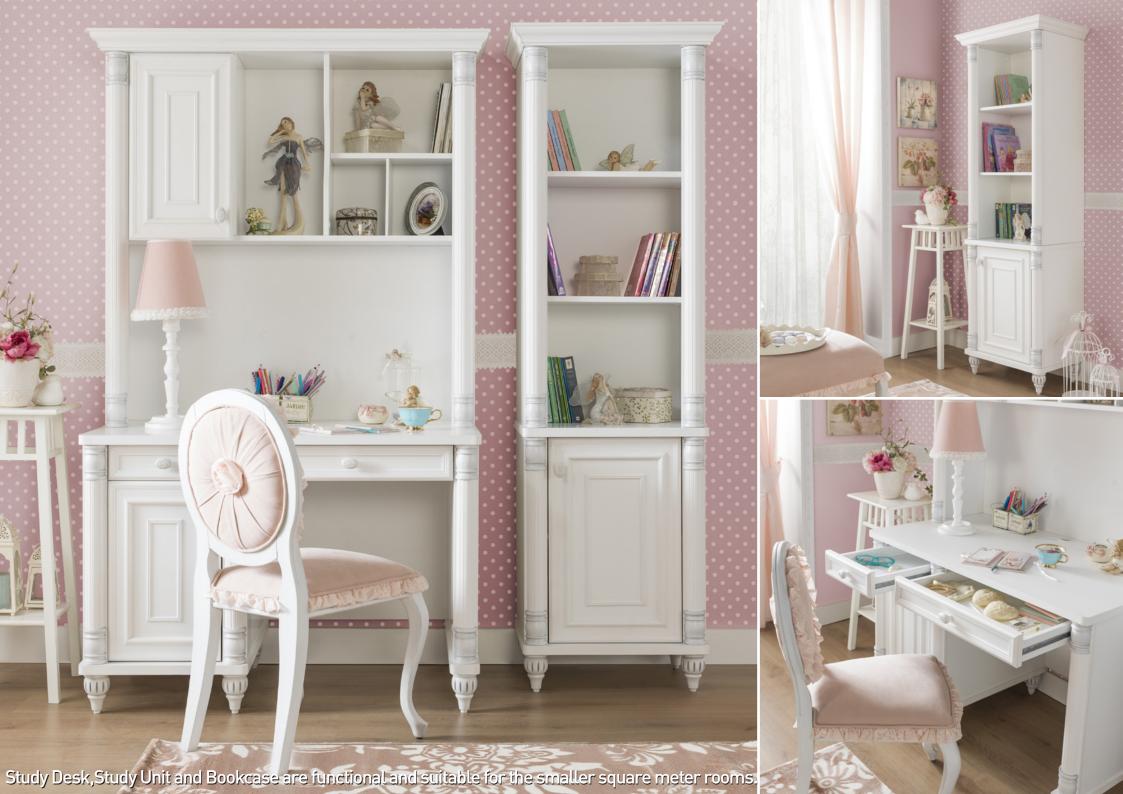

Medium Bookcase W 96 x H 187 x D 42 cm 2 Packs • 62 kg • 0,241 m<sup>3</sup> 20.21.1501.01

Small Study Unit W 114 x H 112 x D 36 cm 2 Packs • 39 kg • 0,156 m<sup>3</sup> 20.21.1104.00

Small Study Desk W 107 x H 75 x D 62 cm 2 Packs • 53 kg • 0,206 m<sup>3</sup> 20.21.1103.00