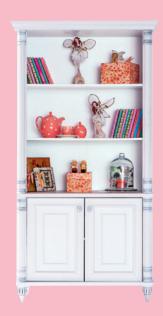

Medium Bookcase W 96 x H 187 x D 42 cm 2 Packs • 62 kg • 0,241 m<sup>3</sup> 20.21.1501.01

Small Study Unit W 114 x H 112 x D 36 cm 2 Packs • 39 kg • 0,156 m<sup>3</sup> 20.21.1104.00

Small Study Desk W 107 x H 75 x D 62 cm 2 Packs • 53 kg • 0,206 m<sup>3</sup> 20.21.1103.00