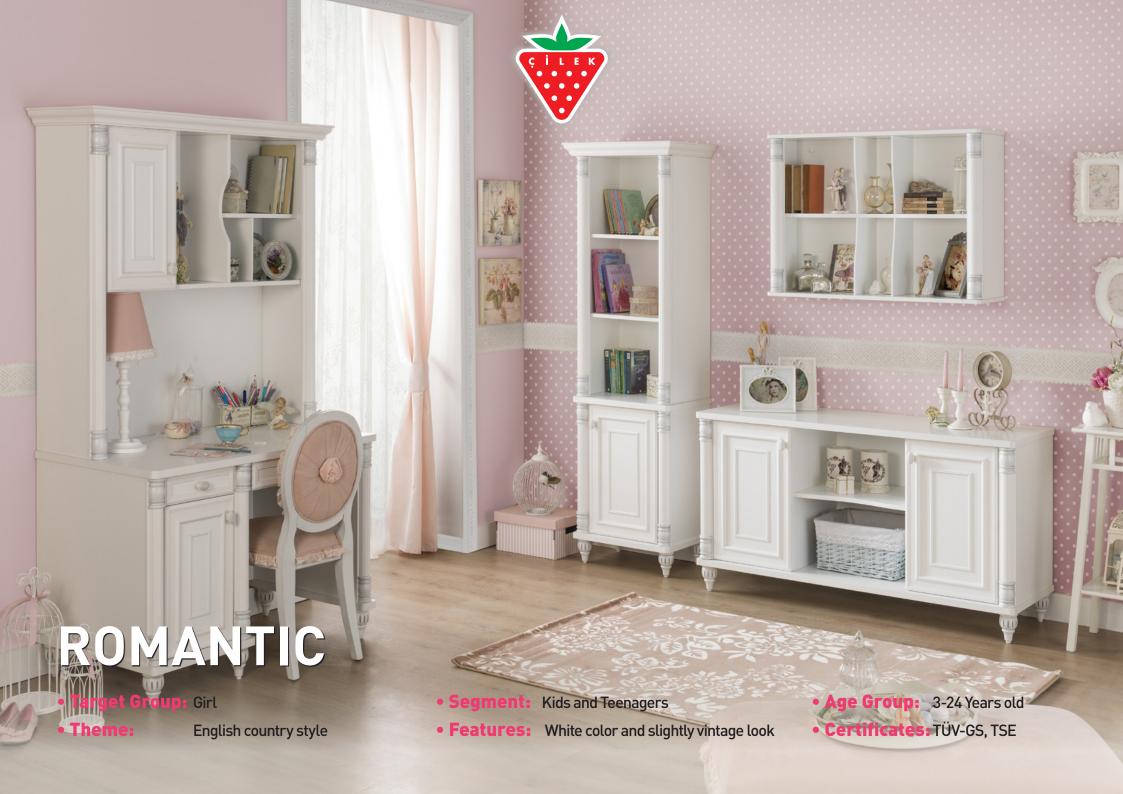

## **Technical Details**

- Main material is E1 standard, innocuous melamine chipboard, which is extremely resistant against scratching, wearing, and humidity.
- 16 and 8 mm thick chipboards are used.
- The sides are covered with a 2 mm thick edge bands.
- Hanger bookcase can only be used as mount on the wall.
- Dampened hinges, used in wardrobe and study unit doors, prevent accidental hand injuries and noise.
- Based on their function, the drawers have been reinforced to carry loads up to 15 and 30 kg.
- All fasteners used fulfill requirements pertaining to the European TÜV-GS and Turkish TSE standards.
- Cilek logos and handles are made of innocuous ABS material, using injection technique.