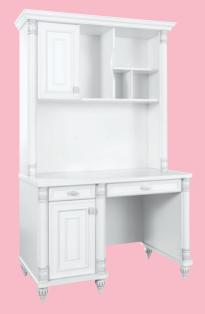

Medium Bookcase W 96 x H 187 x D 42 cm 2 Packs • 62 kg • 0,241 m<sup>3</sup> 20.21.1501.01

Small Study Unit W 114 x H 112 x D 36 cm 2 Packs • 39 kg • 0,156 m<sup>3</sup> 20.21.1104.00

Small Study Desk W 107 x H 75 x D 62 cm 2 Packs • 53 kg • 0,206 m<sup>3</sup> 20.21.1103.00