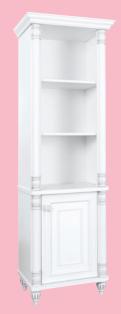

## **Furniture**

Hanger Bookcase W 95 x H 66 x D 29 cm 1 Pack • 24,5 kg • 0,083 m<sup>3</sup> 20.21.1503.00

W 140 x H 75 x D 49 cm 2 Packs • 59 kg • 0,184 m<sup>3</sup> 20.21.1202.00

Small Bookcase W 59 x H 187 x D 42 cm 2 Packs • 44 kg • 0,209 m<sup>3</sup> 20.21.1502.00