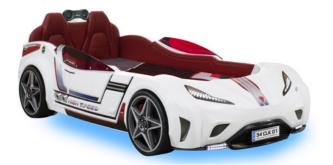

## GTI CARBED (WITH MUSIC PLAYER)

• **Theme:** Racer • **Features:** Leather coated sports seats headboard, equipped with latest technology sound and light animation systems. Music Player is included in the carbed.

## **Technical Details**

- The main material is polystren, the accessories as the wheels, front end, fog light sockets and exhausts are all made of ABS material.
- 16 mm shiny finished partical board used.
- To enrich the view and prevent the bumps, leather interior used inside the bed.
- Grill on the bumper, body kit, fog lights in the front, exhaust, side bars, led head lights are used to enrich the view.
- Electronic sound system that has led light and sound system is supported by 12 volts power source.
- The edges are covered with 1 and 2 mm edge bands.
- Rear indicators are led light.
- The bed size is 90x195 cm.
- On the headboard music player, electronic USB device, Bluetooth USB input sound system is used. Music Player is included in the carbed.
- Çilek logos and plastic pieces are made by ABS injection technique.
- All fasteners used fulfill requirements pertaining to the Turkish TSE standards.

4 Packets • 97 kg • 1,048 m<sup>3</sup> 20.02.1331.01

GTI Car Bed (White) (With Music Player) (90x195cm) G 127,5 x Y 80,2 x D 230,6 cm

4 Packets • 97 kg • 1,048 m<sup>3</sup> 20.02.1332.01

GTI Car Bed (Pink) (With Music Player) (90x195cm) G 127,5 x Y 80,2 x D 230,6 cm