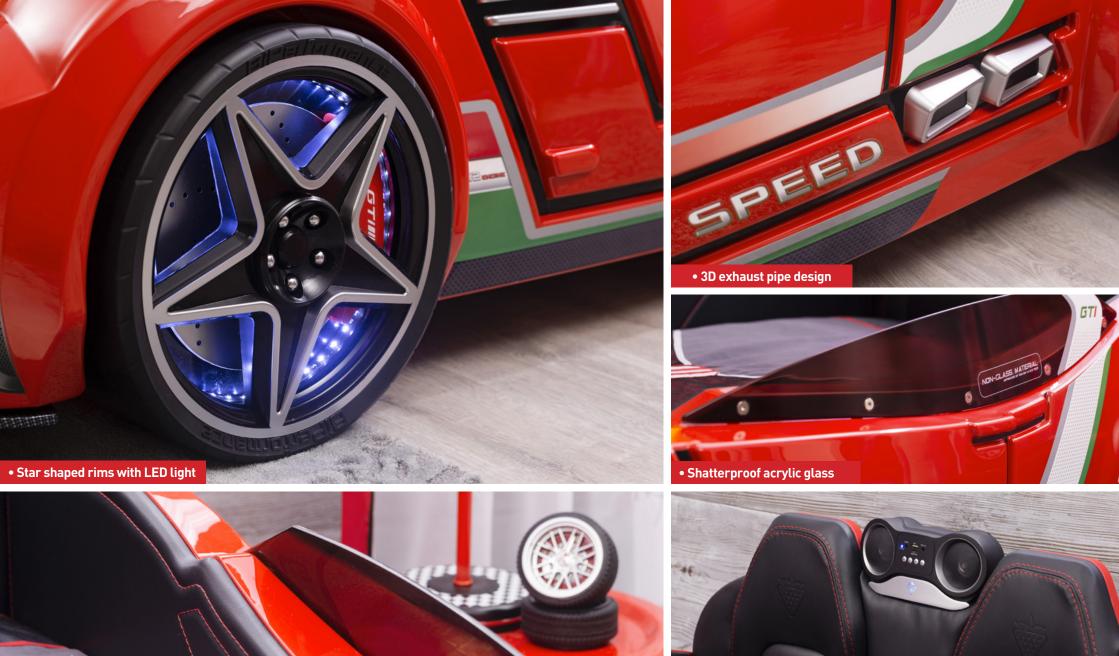

## **Technical Details**

- The main material is polystren, the accessories as the wheels, front end, fog light sockets and exhausts are all made of ABS material.
- 16 mm shiny finished partical board used.
- To enrich the view and prevent the bumps, leather interior used inside the bed.
- Grill on the bumper, body kit, fog lights in the front, exhaust, side bars, led head lights are used to enrich the view.
- Electronic sound system that has led light and sound system is supported by 12 volts power source.
- The edges are covered with 1 and 2 mm edge bands.
- Rear indicators are led light.
- The bed size is 90x195 cm.
- On the headboard music player, electronic USB device, Bluetooth USB input sound system is used. Music Player is included in the carbed.
- Çilek logos and plastic pieces are made by ABS injection technique.
- All fasteners used fulfill requirements pertaining to the Turkish TSE standards.