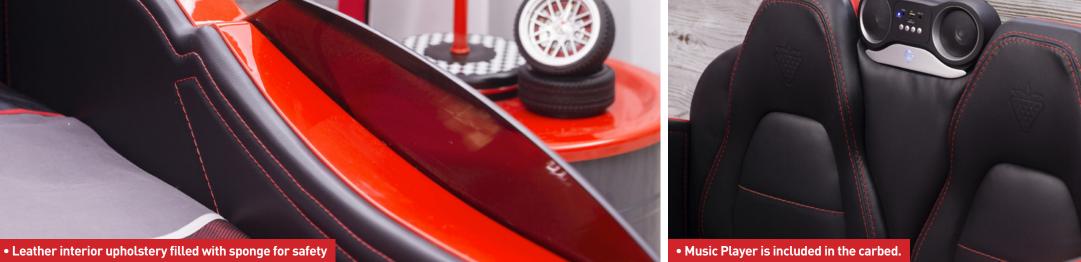

## GTI CARBED (WITH MUSIC PLAYER)

• **Theme:** Racer • **Features:** Leather coated sports seats headboard, equipped with latest technology sound and light animation systems. Music Player is included in the carbed.

## **Technical Details**

- The main material is polystren, the accessories as the wheels, front end, fog light sockets and exhausts are all made of ABS material.
- 16 mm shiny finished partical board used.
- To enrich the view and prevent the bumps, leather interior used inside the bed.
- Grill on the bumper, body kit, fog lights in the front, exhaust, side bars, led head lights are used to enrich the view.
- Electronic sound system that has led light and sound system is supported by 12 volts power source.
- The edges are covered with 1 and 2 mm edge bands.
- Rear indicators are led light.
- The bed size is 90x195 cm.
- On the headboard music player, electronic USB device, Bluetooth USB input sound system is used. Music Player is included in the carbed.
- Çilek logos and plastic pieces are made by ABS injection technique.
- All fasteners used fulfill requirements pertaining to the Turkish TSE standards.