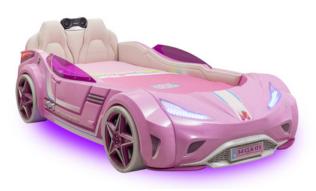

## GTI CARBED (WITH MUSIC PLAYER)

• **Theme:** Racer • **Features:** Leather coated sports seats headboard, equipped with latest technology sound and light animation systems. Music Player is included in the carbed.

## **Technical Details**

- The main material is polystren, the accessories as the wheels, front end, fog light sockets and exhausts are all made of ABS material.
- 16 mm shiny finished partical board used.
- To enrich the view and prevent the bumps, leather interior used inside the bed.
- Grill on the bumper, body kit, fog lights in the front, exhaust, side bars, led head lights are used to enrich the view.
- Electronic sound system that has led light and sound system is supported by 12 volts power source.
- The edges are covered with 1 and 2 mm edge bands.
- Rear indicators are led light.
- The bed size is 90x195 cm.
- On the headboard music player, electronic USB device, Bluetooth USB input sound system is used. Music Player is included in the carbed.
- Çilek logos and plastic pieces are made by ABS injection technique.
- All fasteners used fulfill requirements pertaining to the Turkish TSE standards.

> 4 Packets • 97 kg • 1,048 m<sup>3</sup> 20.02.1340.01