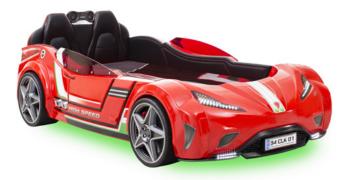

GTI Car Bed (Red) (With Music Player) (90x195cm) G 127,5 x Y 80,2 x D 230,6 cm

4 Packets • 97 kg • 1,048 m<sup>3</sup> 20.02.1330.01

GTI Car Bed (Anthracite) (With Music Player) (90x195cm)
G 127,5 x Y 80,2 x D 230,6 cm