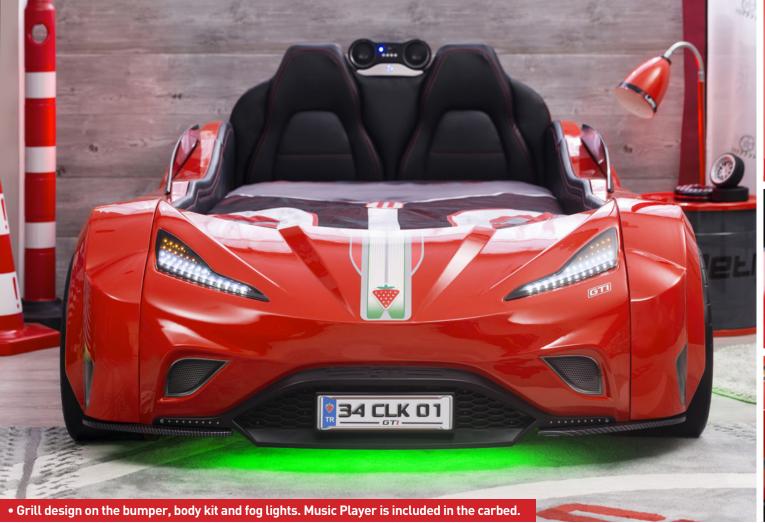

## GTI CARBED (WITH MUSIC PLAYER)

• **Theme:** Racer • **Features:** Leather coated sports seats headboard, equipped with latest technology sound and light animation systems. Music Player is included in the carbed.

## **Technical Details**

- The main material is polystren, the accessories as the wheels, front end, fog light sockets and exhausts are all made of ABS material.
- 16 mm shiny finished partical board used.
- To enrich the view and prevent the bumps, leather interior used inside the bed.
- Grill on the bumper, body kit, fog lights in the front, exhaust, side bars, led head lights are used to enrich the view.
- Electronic sound system that has led light and sound system is supported by 12 volts power source.
- The edges are covered with 1 and 2 mm edge bands.
- Rear indicators are led light.
- The bed size is 90x195 cm.
- On the headboard music player, electronic USB device, Bluetooth USB input sound system is used. Music Player is included in the carbed.
- Çilek logos and plastic pieces are made by ABS injection technique.
- All fasteners used fulfill requirements pertaining to the Turkish TSE standards.