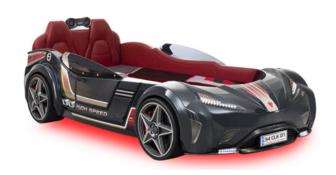

## GTI CARBED (WITH MUSIC PLAYER)

• **Theme:** Racer • **Features:** Leather coated sports seats headboard, equipped with latest technology sound and light animation systems. Music Player is included in the carbed.

## **Technical Details**

- The main material is polystren, the accessories as the wheels, front end, fog light sockets and exhausts are all made of ABS material.
- 16 mm shiny finished partical board used.
- To enrich the view and prevent the bumps, leather interior used inside the bed.
- Grill on the bumper, body kit, fog lights in the front, exhaust, side bars, led head lights are used to enrich the view.
- Electronic sound system that has led light and sound system is supported by 12 volts power source.
- The edges are covered with 1 and 2 mm edge bands.
- Rear indicators are led light.
- The bed size is 90x195 cm.
- On the headboard music player, electronic USB device, Bluetooth USB input sound system is used. Music Player is included in the carbed.
- Çilek logos and plastic pieces are made by ABS injection technique.
- All fasteners used fulfill requirements pertaining to the Turkish TSE standards.

GTI Car Bed (Red) (With Music Player) (90x195cm) G 127,5 x Y 80,2 x D 230,6 cm

4 Packets • 97 kg • 1,048 m<sup>3</sup> 20.02.1330.01

GTI Car Bed (Anthracite) (With Music Player) (90x195cm)
G 127,5 x Y 80,2 x D 230,6 cm