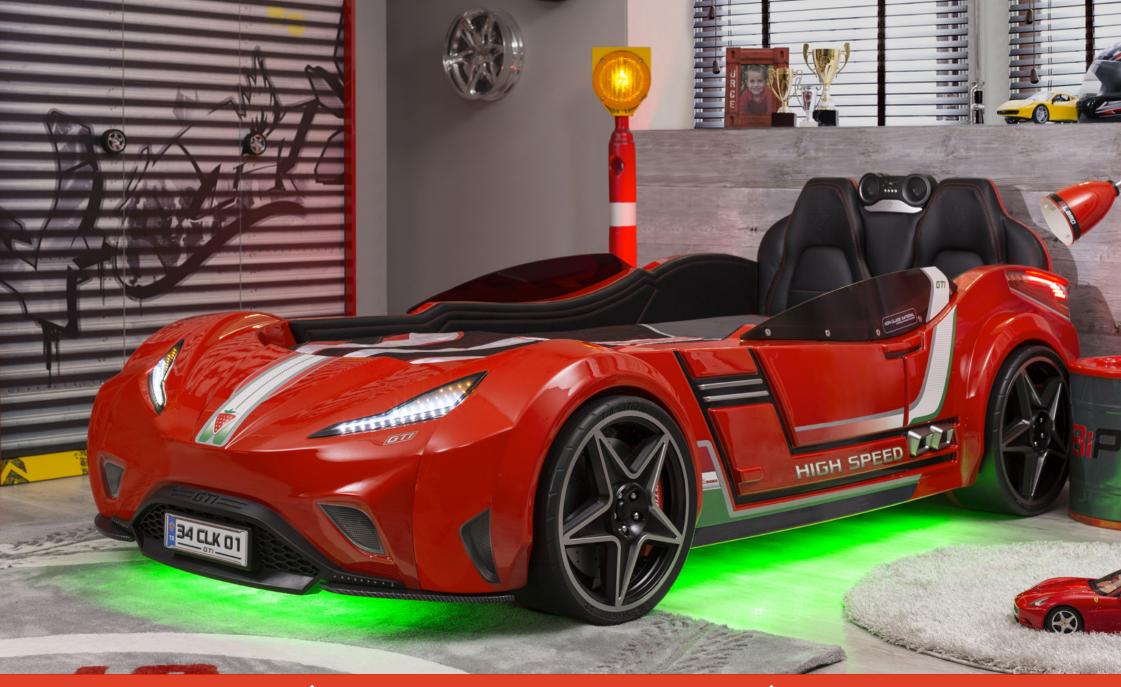

## GTI CARBED (WITH MUSIC PLAYER)

• **Theme:** Racer • **Features:** Leather coated sports seats headboard, equipped with latest technology sound and light animation systems. Music Player is included in the carbed.

## **Technical Details**

- The main material is polystren, the accessories as the wheels, front end, fog light sockets and exhausts are all made of ABS material.
- 16 mm shiny finished partical board used.
- To enrich the view and prevent the bumps, leather interior used inside the bed.
- Grill on the bumper, body kit, fog lights in the front, exhaust, side bars, led head lights are used to enrich the view.
- Electronic sound system that has led light and sound system is supported by 12 volts power source.
- The edges are covered with 1 and 2 mm edge bands.
- Rear indicators are led light.
- The bed size is 90x195 cm.
- On the headboard music player, electronic USB device, Bluetooth USB input sound system is used. Music Player is included in the carbed.
- Çilek logos and plastic pieces are made by ABS injection technique.
- All fasteners used fulfill requirements pertaining to the Turkish TSE standards.