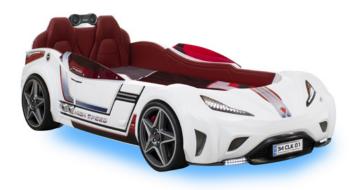

## GTI CARBED (WITH MUSIC PLAYER)

• **Theme:** Racer • **Features:** Leather coated sports seats headboard, equipped with latest technology sound and light animation systems. Music Player is included in the carbed.

## **Technical Details**

- The main material is polystren, the accessories as the wheels, front end, fog light sockets and exhausts are all made of ABS material.
- 16 mm shiny finished partical board used.
- To enrich the view and prevent the bumps, leather interior used inside the bed.
- Grill on the bumper, body kit, fog lights in the front, exhaust, side bars, led head lights are used to enrich the view.
- Electronic sound system that has led light and sound system is supported by 12 volts power source.
- The edges are covered with 1 and 2 mm edge bands.
- Rear indicators are led light.
- The bed size is 90x195 cm.
- On the headboard music player, electronic USB device, Bluetooth USB input sound system is used. Music Player is included in the carbed.
- Çilek logos and plastic pieces are made by ABS injection technique.
- All fasteners used fulfill requirements pertaining to the Turkish TSE standards.

4 Packets • 97 kg • 1,048 m<sup>3</sup> 20.02.1331.01

GTI Car Bed (White) (With Music Player) (90x195cm) G 127,5 x Y 80,2 x D 230,6 cm

4 Packets • 97 kg • 1,048 m<sup>3</sup> 20.02.1332.01

GTI Car Bed (Pink) (With Music Player) (90x195cm) G 127,5 x Y 80,2 x D 230,6 cm