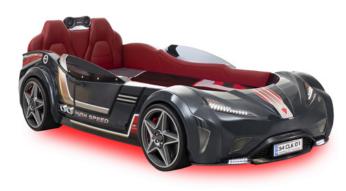

GTI Car Bed (Red) (With Music Player) (90x195cm) G 127,5 x Y 80,2 x D 230,6 cm

4 Packets • 97 kg • 1,048 m<sup>3</sup> 20.02.1330.01

GTI Car Bed (Anthracite) (With Music Player) (90x195cm)
G 127,5 x Y 80,2 x D 230,6 cm