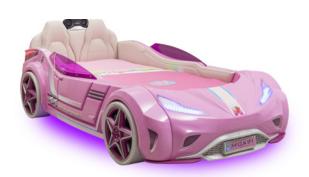

## GTI CARBED (WITH MUSIC PLAYER)

• **Theme:** Racer • **Features:** Leather coated sports seats headboard, equipped with latest technology sound and light animation systems. Music Player is included in the carbed.

## **Technical Details**

- The main material is polystren, the accessories as the wheels, front end, fog light sockets and exhausts are all made of ABS material.
- 16 mm shiny finished partical board used.
- To enrich the view and prevent the bumps, leather interior used inside the bed.
- Grill on the bumper, body kit, fog lights in the front, exhaust, side bars, led head lights are used to enrich the view.
- Electronic sound system that has led light and sound system is supported by 12 volts power source.
- The edges are covered with 1 and 2 mm edge bands.
- Rear indicators are led light.
- The bed size is 90x195 cm.
- On the headboard music player, electronic USB device, Bluetooth USB input sound system is used. Music Player is included in the carbed.
- Çilek logos and plastic pieces are made by ABS injection technique.
- All fasteners used fulfill requirements pertaining to the Turkish TSE standards.

> 4 Packets • 97 kg • 1,048 m<sup>3</sup> 20.02.1340.01