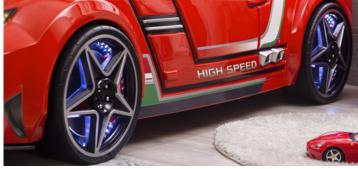

## GTI CARBED (WITH MUSIC PLAYER)

• **Theme:** Racer • **Features:** Leather coated sports seats headboard, equipped with latest technology sound and light animation systems. Music Player is included in the carbed.

## **Technical Details**

- The main material is polystren, the accessories as the wheels, front end, fog light sockets and exhausts are all made of ABS material.
- 16 mm shiny finished partical board used.
- To enrich the view and prevent the bumps, leather interior used inside the bed.
- Grill on the bumper, body kit, fog lights in the front, exhaust, side bars, led head lights are used to enrich the view.
- Electronic sound system that has led light and sound system is supported by 12 volts power source.
- The edges are covered with 1 and 2 mm edge bands.
- Rear indicators are led light.
- The bed size is 90x195 cm.
- On the headboard music player, electronic USB device, Bluetooth USB input sound system is used. Music Player is included in the carbed.
- Çilek logos and plastic pieces are made by ABS injection technique.
- All fasteners used fulfill requirements pertaining to the Turkish TSE standards.

GTI Car Bed (Red) (With Music Player) (90x195cm) G 127,5 x Y 80,2 x D 230,6 cm

4 Packets • 97 kg • 1,048 m<sup>3</sup> 20.02.1330.01

GTI Car Bed (Anthracite) (With Music Player) (90x195cm)
G 127,5 x Y 80,2 x D 230,6 cm