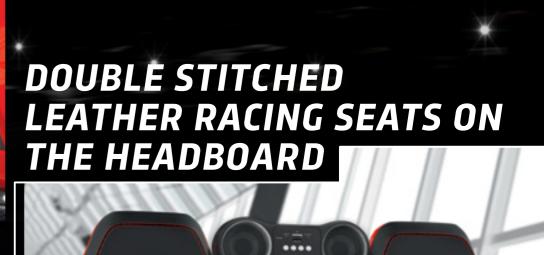

#### TECHNICAL DETAILS

- •Non-hazardous, safe, glossy polystyrene material is used on the outer surface of GTI car
- •The melamine chipboards are 16 mm thick and at E1 oscillation standards which are resistant to scratching, fading and humidity. The edges are covered by a 2 mm tape that provides a soft surface.
- •The leatherette sports seats at the bedhead and the bed inner leather upholstery offer soft finishing to ensure protection against impacts. The sporty stitches have the feel of an actual sports car.
- •The windows on both sides of the GTI car bed are made of shatter-proof plexiglas, and are at DIN EN 14 072 standards. Plexiglas windows also serve as the bed railing in addition to a sporty outlook.
- •For all lighting accessories, including the headlights, fog lights, wheel rim lights, lower body light and rear stop lights, energy-saving, long service life and non heat-dissipating LED technology is utilized.
- •The lights work on a 100 % safe 12 volt adapter system.
- •In the GTI car bed, special 90x195 cm mattresses with oval front-end are used. The custom mattresses are sold separately and are not included in the package contents.
- •The Music Player used at the bedhead supports USB and Micro SD inputs, and can be charged through the USB port. You may enjoy your music and radio in the comfort of your car bed by connecting your phone to the Music Player by a single cable or through bluetooth. You can also use the Music Player externally on a desk or a bed stand. The Music Player is included in the GTI car bed.
- •GTI car bed comes complete with a remote control. With the special Cilek logo shaped remote control, you may control the 4-level sound and light system of your car bed, and also use the horn.
- •GTI car beds are manufactured according to high safety and quality norms determined by LGA in Germany. They are at TÜV-GS and TSE standards.