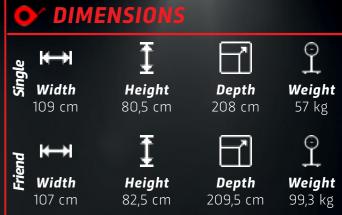

# COUPE (WITH FRIEND BED) COLOR OPTIONS

## TECHNICAL DETAILS

- •The melamine chipboards that have been used are 16 mm thick and at E1 oscillation standards, and are resistant to scratching, fading and humidity. The edges are covered by a 2 mm tape that provides a soft surface.
- •On the Coupe car beds, non-hazardous, safe, glossy polystyrene material has been used regionally.
- •Coupe car beds are not equipped with an electrical system.
- •In the Coupe car bed 90x190 cm and in the bottom section in the Coupe friend bed 90x180cm standard mattresses are used. The special mattresses are sold separately and are not included in the package contents.
- •Turbomax car beds are manufactured according to high safety and quality norms determined by LGA in Germany. They are at TÜV-GS and TSE standards.