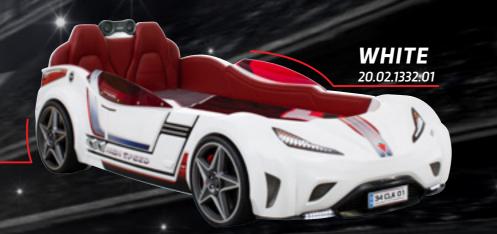

s are turned off with the lock button.

press the button.

Honk with the horn button.

YOUR DREAMS AT YOUR FINGERTIPS WITH THE ÇİLEK REMOTE

Together with the engine sound, the LED rear signals, headlights and fog lights are turned on.

02

With the acceleration effect, the wheel rim LED lights turn on and start rotating to offer a visual feast.

03

The wheel rim LED's light up steady and all other LED headlights go off.

GI

All LED lights are turned on.

CARBON FIBER FRONT SPOILERS, HONEYCOMB FRONT GRILL AND EUROPEAN LICENSE PLATE



# STEELY DOUBLE EXHAUST PIPES







# ACTIVATED AT START-UP LED REAR SIGNALS





SHATTER-PROOF ACRYLIC **WINDOWS AT DIN EN 14072** STANDARD ALSO SERVE AS RAILING





**USB AND MICRO SD MUSIC PLAYER WITH BLUETOOTH** AND RADIO



#### GTI COLOR OPTIONS









#### TECHNICAL DETAILS

- •Non-hazardous, safe, glossy polystyrene material is used on the outer surface of GTI car
- •The melamine chipboards are 16 mm thick and at E1 oscillation standards which are resistant to scratching, fading and humidity. The edges are covered by a 2 mm tape that provides a soft surface.
- •The leatherette sports seats at the bedhead and the bed inner leather upholstery offer soft finishing to ensure protection against impacts. The sporty stitches have the feel of an actual sports car.
- •The windows on both sides of the GTI car bed are made of shatter-proof plexiglas, and are at DIN EN 14 072 standards. Plexiglas windows also serve as the bed railing in addition to a sporty outlook.
- •For all lighting accessories, including the headlights, fog lights, wheel