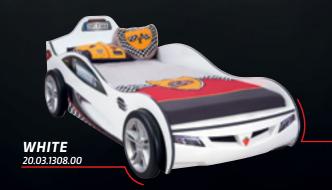

glossy polystyrene material is used on the outer surface of Turbomax car beds.
- •The melamine chipboards are 16 mm thick and at E1 oscillation standards which are resistant to scratching, fading and humidity. The edges are covered by a 2 mm tape that provides a soft surface.
- •TurboMax car beds are not equipped with an electrical system.
- •In the Turbomax car bed, special 90x195 cm mattresses with oval front-end are used. The custom mattresses are sold separately and are not included in the package contents.
- •Turbomax car beds are manufactured according to high safety and quality norms determined by LGA in Germany. They are at TÜV-GS and TSE standards.

#### O DIMENSIO



126 cm

225 cm

Weight

73,5 kg

#### CERTIFICATES





































# **COLOR OPTIONS**







# COUPE (WITH FRIEND BED) COLOR OPTIONS







## TECHNICAL DETAILS

- •The melamine chipboards that have been used are 16 mm thick and at E1 oscillation standards, and are resistant to scratching, fading and humidity. The edges are covered by a 2 mm tape that provides a soft surface.
- •On the Coupe car beds, non-hazardous, safe, glossy polystyrene material has been used regionally.
- •Coupe car beds are not equipped with an electrical system.
- •In the Coupe car bed 90x190 cm and in the bottom section in the Coupe friend bed 90x180cm standard mattresses are used. The special mattresses are sold separately and are not included in the package contents.
- •Turbomax car beds are manufactured according to high safety and quality norms determined by LGA in Germany. They are at TÜV-GS and TSE