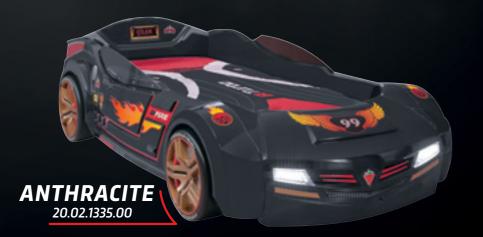

can be charged through the USB port. You may enjoy your music and radio in the comfort of your car bed by connecting your phone to the Music Player by a single cable or through bluetooth. You can also use the Music Player externally on a desk or a bed stand. The Music Player is included in the GTI car bed.
- •GTI car bed comes complete with a remote control. With the special Cilek logo shaped remote control, you may control the 4-level sound and light system of your car bed, and also use the horn.
- •GTI car beds are manufactured according to high safety and quality norms determined by LGA in Germany. They are at TÜV-GS and TSE standards.

#### **DIMENSIONS**



127, 5 cm

80,2 cm

230,6 cm

Weight

97 kg

#### CERTIFICATES



































### BITURBO COLOR OPTIONS







### **TECHNICAL DETAILS**

- •Non-hazardous, safe, glossy polystyrene material is used on the outer surface of BiTurbo car beds.
- •The melamine chipboards are 16 mm thick and at E1 oscillation standards which are resistant to scratching, fading and humidity. The edges are covered by a 2 mm tape that provides a soft surface.
- •The windows on both sides of the BiTurbo car bed are made of shatter-proof plexiglas, and are at DIN EN 14 072 standards. Plexiglas windows also serve as the bed railing in addition to a sporty outlook
- ·Energy saving, long lasting and non-heat-dissipating LED technology is used for the head lights and animated LED light.
- •The lights work on a 100% safe 12 volt adapter system.
- •In the BiTurbo car bed, special 90x195 cm mattresses with oval front-end are used.