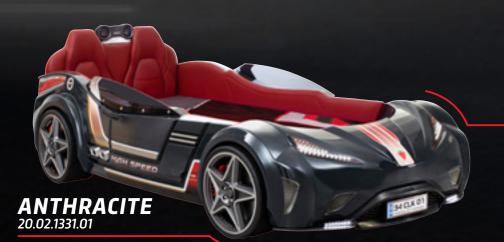

are turned off with the lock button.

press the button.

Honk with the horn button.

YOUR DREAMS AT YOUR FINGERTIPS WITH THE ÇİLEK REMOTE

Together with the engine sound, the LED rear signals, headlights and fog lights are turned on.

02

With the acceleration effect, the wheel rim LED lights turn on and start rotating to offer a visual feast.

03

The wheel rim LED's light up steady and all other LED headlights go off.

GI

All LED lights are turned on.

CARBON FIBER FRONT SPOILERS, HONEYCOMB FRONT GRILL AND EUROPEAN LICENSE PLATE



# STEELY DOUBLE EXHAUST PIPES







# ACTIVATED AT START-UP LED REAR SIGNALS





SHATTER-PROOF ACRYLIC **WINDOWS AT DIN EN 14072** STANDARD ALSO SERVE AS RAILING





**USB AND MICRO SD MUSIC PLAYER WITH BLUETOOTH** AND RADIO



#### GTI COLOR OPTIONS









#### TECHNICAL DETAILS

- •Non-hazardous, safe, glossy polystyrene material is used on the outer surface of GTI car
- •The melamine chipboards are 16 mm thick and at E1 oscillation standards which are resistant to scratching, fading and humidity. The edges are covered by a 2 mm tape that provides a soft surface.
- •The leatherette sports seats at the bedhead and the bed inner leather upholstery offer soft finishing to ensure protection against impacts. The sporty stitches have the feel of an actual sports car.
- •The windows on both sides of the GTI car bed are made of shatter-proof plexiglas, and are at DIN EN 14 072 standards. Plexiglas windows also serve as the bed railing in addition to a sporty outlook.
- •For all lighting accessories, including the headlights, fog lights, wheel r