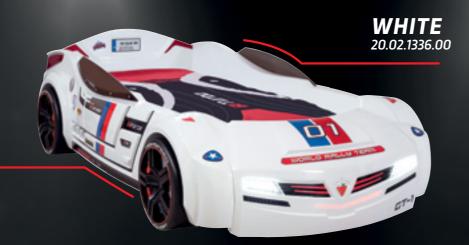

d can be charged through the USB port. You may enjoy your music and radio in the comfort of your car bed by connecting your phone to the Music Player by a single cable or through bluetooth. You can also use the Music Player externally on a desk or a bed stand. The Music Player is included in the GTI car bed.
- •GTI car bed comes complete with a remote control. With the special Cilek logo shaped remote control, you may control the 4-level sound and light system of your car bed, and also use the horn.
- •GTI car beds are manufactured according to high safety and quality norms determined by LGA in Germany. They are at TÜV-GS and TSE standards.

#### **DIMENSIONS**



127, 5 cm

80,2 cm

230,6 cm

Weight

97 kg

#### CERTIFICATES



































### BITURBO COLOR OPTIONS







### **TECHNICAL DETAILS**

- •Non-hazardous, safe, glossy polystyrene material is used on the outer surface of BiTurbo car beds.
- •The melamine chipboards are 16 mm thick and at E1 oscillation standards which are resistant to scratching, fading and humidity. The edges are covered by a 2 mm tape that provides a soft surface.
- •The windows on both sides of the BiTurbo car bed are made of shatter-proof plexiglas, and are at DIN EN 14 072 standards. Plexiglas windows also serve as the bed railing in addition to a sporty outlook
- ·Energy saving, long lasting and non-heat-dissipating LED technology is used for the head lights and animated LED light.
- •The lights work on a 100% safe 12 volt adapter system.
- •In the BiTurbo car bed, special 90x195 cm mattresses with oval front-end are use