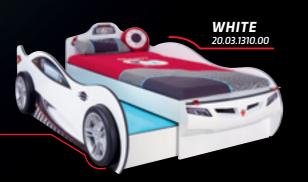

er surface of Turbomax car beds.
- •The melamine chipboards are 16 mm thick and at E1 oscillation standards which are resistant to scratching, fading and humidity. The edges are covered by a 2 mm tape that provides a soft surface.
- •TurboMax car beds are not equipped with an electrical system.
- •In the Turbomax car bed, special 90x195 cm mattresses with oval front-end are used. The custom mattresses are sold separately and are not included in the package contents.
- •Turbomax car beds are manufactured according to high safety and quality norms determined by LGA in Germany. They are at TÜV-GS and TSE standards.

#### O DIMENSIO



126 cm

225 cm

Weight

73,5 kg

#### CERTIFICATES





































# **COLOR OPTIONS**







# COUPE (WITH FRIEND BED) COLOR OPTIONS







## TECHNICAL DETAILS

- •The melamine chipboards that have been used are 16 mm thick and at E1 oscillation standards, and are resistant to scratching, fading and humidity. The edges are covered by a 2 mm tape that provides a soft surface.
- •On the Coupe car beds, non-hazardous, safe, glossy polystyrene material has been used regionally.
- •Coupe car beds are not equipped with an electrical system.
- •In the Coupe car bed 90x190 cm and in the bottom section in the Coupe friend bed 90x180cm standard mattresses are used. The special mattresses are sold separately and are not included in the package contents.
- •Turbomax car beds are manufactured according to high safety and quality norms determined by LGA in Germany. They are at TÜV-GS and TSE standards.





















The Çilek Car