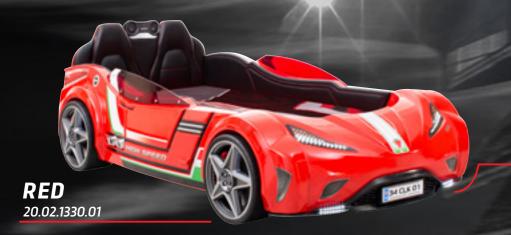

hts are turned off with the lock button.

press the button.

Honk with the horn button.

YOUR DREAMS AT YOUR FINGERTIPS WITH THE ÇİLEK REMOTE

Together with the engine sound, the LED rear signals, headlights and fog lights are turned on.

02

With the acceleration effect, the wheel rim LED lights turn on and start rotating to offer a visual feast.

03

The wheel rim LED's light up steady and all other LED headlights go off.

GI

All LED lights are turned on.

CARBON FIBER FRONT SPOILERS, HONEYCOMB FRONT GRILL AND EUROPEAN LICENSE PLATE



# STEELY DOUBLE EXHAUST PIPES







# ACTIVATED AT START-UP LED REAR SIGNALS





SHATTER-PROOF ACRYLIC **WINDOWS AT DIN EN 14072** STANDARD ALSO SERVE AS RAILING





**USB AND MICRO SD MUSIC PLAYER WITH BLUETOOTH** AND RADIO



#### GTI COLOR OPTIONS









#### TECHNICAL DETAILS

- •Non-hazardous, safe, glossy polystyrene material is used on the outer surface of GTI car
- •The melamine chipboards are 16 mm thick and at E1 oscillation standards which are resistant to scratching, fading and humidity. The edges are covered by a 2 mm tape that provides a soft surface.
- •The leatherette sports seats at the bedhead and the bed inner leather upholstery offer soft finishing to ensure protection against impacts. The sporty stitches have the feel of an actual sports car.
- •The windows on both sides of the GTI car bed are made of shatter-proof plexiglas, and are at DIN EN 14 072 standards. Plexiglas windows also serve as the bed railing in addition to a sporty outlook.
- •For all lighting accessories, including the headlights, fog lights, whe