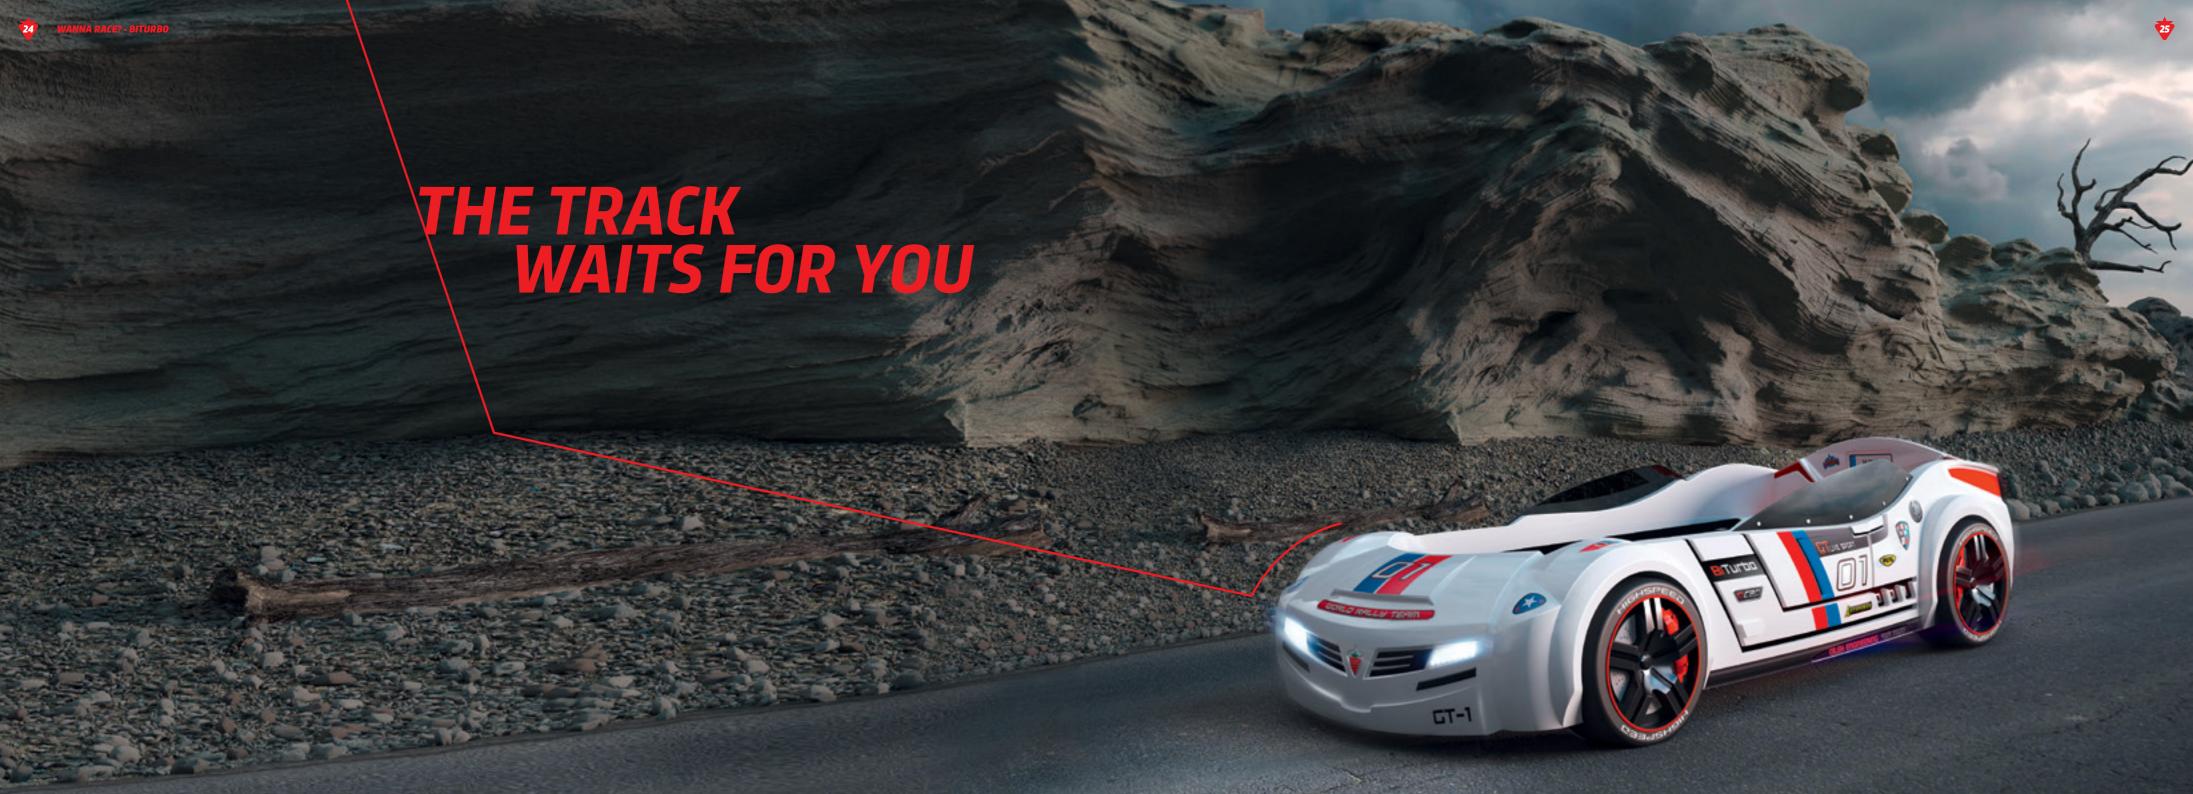

ports USB and Micro SD inputs, and can be charged through the USB port. You may enjoy your music and radio in the comfort of your car bed by connecting your phone to the Music Player by a single cable or through bluetooth. You can also use the Music Player externally on a desk or a bed stand. The Music Player is included in the GTI car bed.
- •GTI car bed comes complete with a remote control. With the special Cilek logo shaped remote control, you may control the 4-level sound and light system of your car bed, and also use the horn.
- •GTI car beds are manufactured according to high safety and quality norms determined by LGA in Germany. They are at TÜV-GS and TSE standards.

#### **DIMENSIONS**



127, 5 cm

80,2 cm

230,6 cm

Weight

97 kg

#### CERTIFICATES



































### BITURBO COLOR OPTIONS







### **TECHNICAL DETAILS**

- •Non-hazardous, safe, glossy polystyrene material is used on the outer surface of BiTurbo car beds.
- •The melamine chipboards are 16 mm thick and at E1 oscillation standards which are resistant to scratching, fading and humidity. The edges are covered by a 2 mm tape that provides a soft surface.
- •The windows on both sides of the BiTurbo car bed are made of shatter-proof plexiglas, and are at DIN EN 14 072 standards. Plexiglas windows also serve as the bed railing in addition to a sporty outlook
- ·Energy saving, long lasting and non-heat-dissipating LED technology is used for the head lights and animated LED light.
- •The lights work on a 100% safe 12 volt adapter system.
- •In the BiTurbo car bed, special 90x195 cm mattr