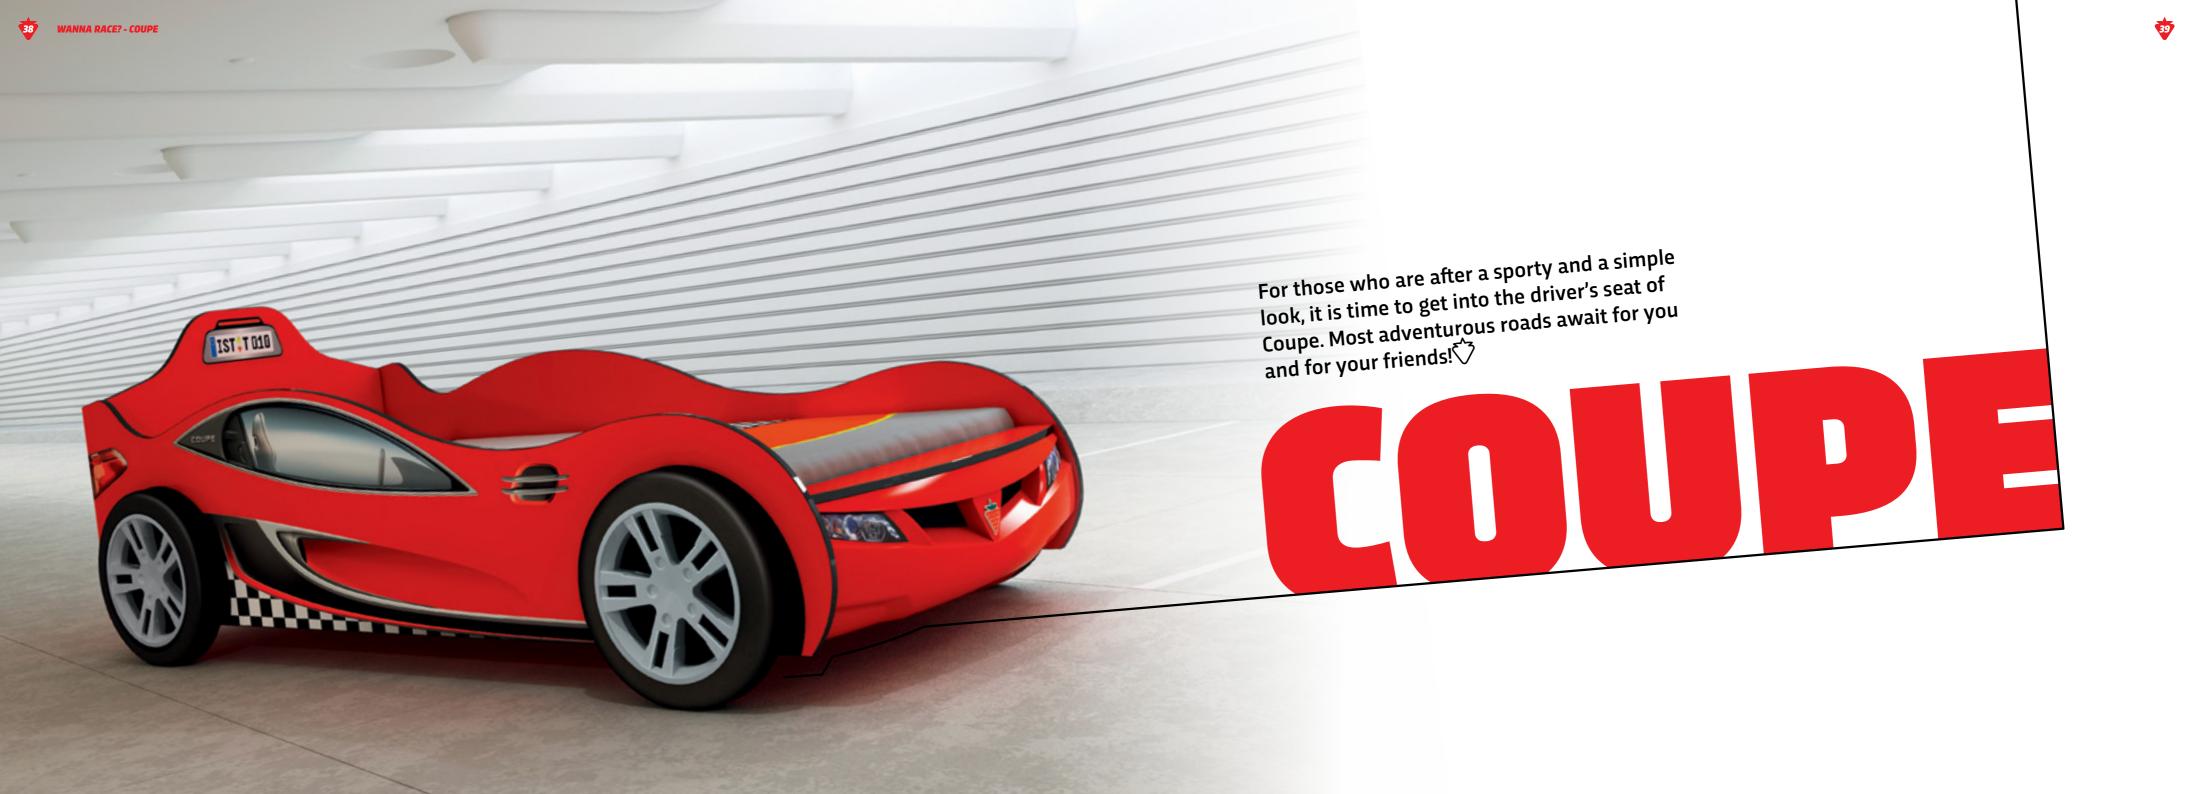

# COUPE (WITH FRIEND BED) COLOR OPTIONS

## TECHNICAL DETAILS

- •The melamine chipboards that have been used are 16 mm thick and at E1 oscillation standards, and are resistant to scratching, fading and humidity. The edges are covered by a 2 mm tape that provides a soft surface.
- •On the Coupe car beds, non-hazardous, safe, glossy polystyrene material has been used regionally.
- •Coupe car beds are not equipped with an electrical system.
- •In the Coupe car bed 90x190 cm and in the bottom section in the Coupe friend bed 90x180cm standard mattresses are used. The special mattresses are sold separately and are not included in the package contents.
- •Turbomax car beds are manufactured according to high safety and quality norms determined by LGA in Germany. They are at TÜV-GS and TSE standards.