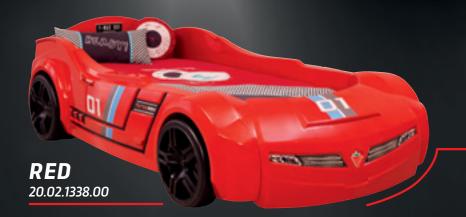

n to a sporty outlook
- ·Energy saving, long lasting and non-heat-dissipating LED technology is used for the head lights and animated LED light.
- •The lights work on a 100% safe 12 volt adapter system.
- •In the BiTurbo car bed, special 90x195 cm mattresses with oval front-end are used. The custom mattresses are sold separately and are not included in the package contents.
- •Remote control included in Biturbo car bed. With the strawberry shaped remote control, you may control the sound and lighting systems of your carbed.
- ·BiTurbo car beds are manufactured according to high safety and quality norms determined by LGA in Germany. They are at TÜV-GS and TSE standards.

#### O DIMENSIO



126 cm



225 cm

Weight 73,5 kg

CERTIFICATES





























# TURBOMAX COLOR OPTIONS









# TECHNICAL DETAILS

- ·Non-hazardous, safe, glossy polystyrene material is used on the outer surface of Turbomax car beds.
- •The melamine chipboards are 16 mm thick and at E1 oscillation standards which are resistant to scratching, fading and humidity. The edges are covered by a 2 mm tape that provides a soft surface.
- •TurboMax car beds are not equipped with an electrical system.
- •In the Turbomax car bed, special 90x195 cm mattresses with oval front-end are used. The custom mattresses are sold separately and are not included in the package contents.
- •Turbomax car beds are manufactured according to high safety and quality norms determined by LGA in Germany. They are at TÜV-GS and TSE standards.

#### O DIMENSIO



126 cm

225 cm

Weight

73,5 kg

#### CERTIFICATES