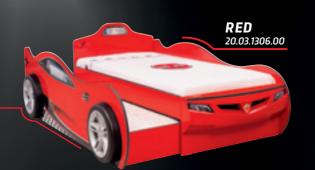

outer surface of Turbomax car beds.
- •The melamine chipboards are 16 mm thick and at E1 oscillation standards which are resistant to scratching, fading and humidity. The edges are covered by a 2 mm tape that provides a soft surface.
- •TurboMax car beds are not equipped with an electrical system.
- •In the Turbomax car bed, special 90x195 cm mattresses with oval front-end are used. The custom mattresses are sold separately and are not included in the package contents.
- •Turbomax car beds are manufactured according to high safety and quality norms determined by LGA in Germany. They are at TÜV-GS and TSE standards.

#### O DIMENSIO



126 cm

225 cm

Weight

73,5 kg

#### CERTIFICATES





































# **COLOR OPTIONS**







# COUPE (WITH FRIEND BED) COLOR OPTIONS







## TECHNICAL DETAILS

- •The melamine chipboards that have been used are 16 mm thick and at E1 oscillation standards, and are resistant to scratching, fading and humidity. The edges are covered by a 2 mm tape that provides a soft surface.
- •On the Coupe car beds, non-hazardous, safe, glossy polystyrene material has been used regionally.
- •Coupe car beds are not equipped with an electrical system.
- •In the Coupe car bed 90x190 cm and in the bottom section in the Coupe friend bed 90x180cm standard mattresses are used. The special mattresses are sold separately and are not included in the package contents.
- •Turbomax car beds are manufactured according to high safety and quality norms determined by LGA in Germany. They are at TÜV-GS and TSE standards.





















The Çilek