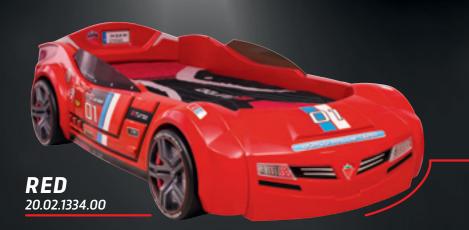

and can be charged through the USB port. You may enjoy your music and radio in the comfort of your car bed by connecting your phone to the Music Player by a single cable or through bluetooth. You can also use the Music Player externally on a desk or a bed stand. The Music Player is included in the GTI car bed.
- •GTI car bed comes complete with a remote control. With the special Cilek logo shaped remote control, you may control the 4-level sound and light system of your car bed, and also use the horn.
- •GTI car beds are manufactured according to high safety and quality norms determined by LGA in Germany. They are at TÜV-GS and TSE standards.

#### **DIMENSIONS**



127, 5 cm

80,2 cm

230,6 cm

Weight

97 kg

#### CERTIFICATES



































### BITURBO COLOR OPTIONS







### **TECHNICAL DETAILS**

- •Non-hazardous, safe, glossy polystyrene material is used on the outer surface of BiTurbo car beds.
- •The melamine chipboards are 16 mm thick and at E1 oscillation standards which are resistant to scratching, fading and humidity. The edges are covered by a 2 mm tape that provides a soft surface.
- •The windows on both sides of the BiTurbo car bed are made of shatter-proof plexiglas, and are at DIN EN 14 072 standards. Plexiglas windows also serve as the bed railing in addition to a sporty outlook
- ·Energy saving, long lasting and non-heat-dissipating LED technology is used for the head lights and animated LED light.
- •The lights work on a 100% safe 12 volt adapter system.
- •In the BiTurbo car bed, special 90x195 cm mattresses with oval front-end are u