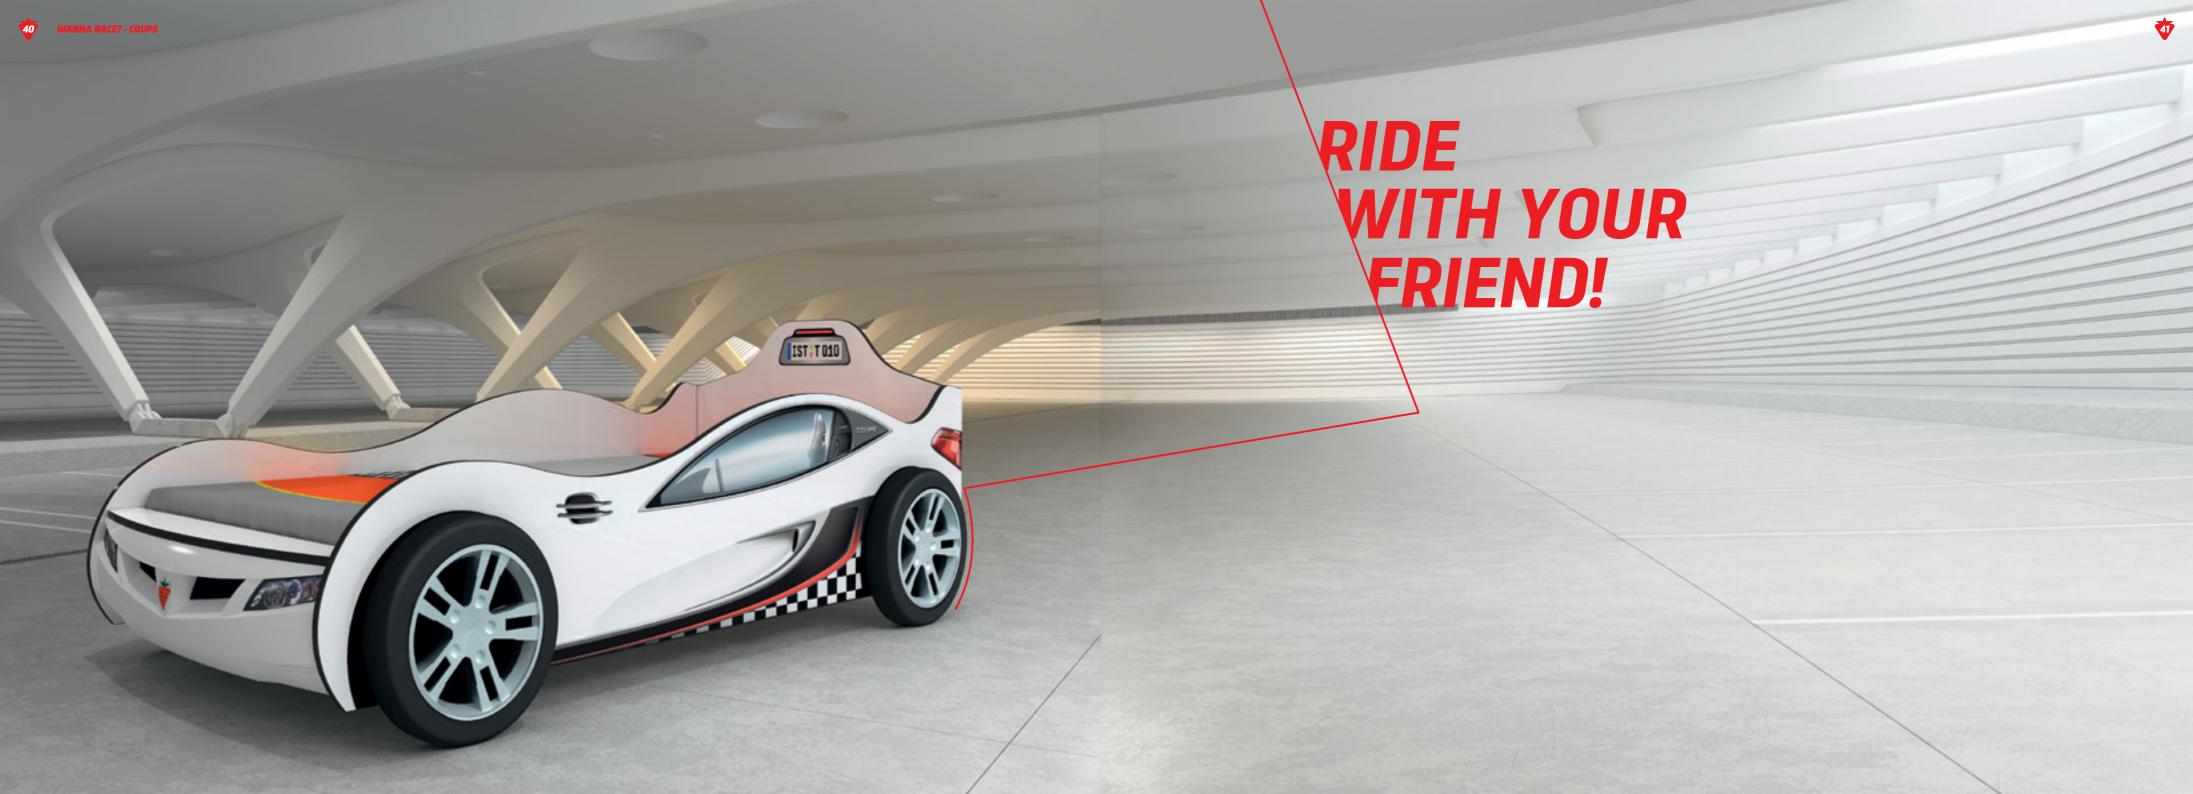

AILS

- ·Non-hazardous, safe, glossy polystyrene material is used on the outer surface of Turbomax car beds.
- •The melamine chipboards are 16 mm thick and at E1 oscillation standards which are resistant to scratching, fading and humidity. The edges are covered by a 2 mm tape that provides a soft surface.
- •TurboMax car beds are not equipped with an electrical system.
- •In the Turbomax car bed, special 90x195 cm mattresses with oval front-end are used. The custom mattresses are sold separately and are not included in the package contents.
- •Turbomax car beds are manufactured according to high safety and quality norms determined by LGA in Germany. They are at TÜV-GS and TSE standards.

#### O DIMENSIO



126 cm

225 cm

Weight

73,5 kg

#### CERTIFICATES





































# **COLOR OPTIONS**







# COUPE (WITH FRIEND BED) COLOR OPTIONS







## TECHNICAL DETAILS

- •The melamine chipboards that have been used are 16 mm thick and at E1 oscillation standards, and are resistant to scratching, fading and humidity. The edges are covered by a 2 mm tape that provides a soft surface.
- •On the Coupe car beds, non-hazardous, safe, glossy polystyrene material has been used regionally.
- •Coupe car beds are not equipped with an electrical system.
- •In the Coupe car bed 90x190 cm and in the bottom section in the Coupe friend bed 90x180cm standard mattresses are used. The special mattresses are sold separately and are not included in the package contents.
- •Turbomax car beds are manufactured according to high safety and quality norms determined by LGA in German