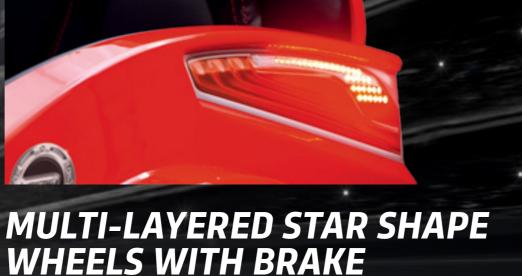

# ACTIVATED AT START-UP LED REAR SIGNALS

SHATTER-PROOF ACRYLIC **WINDOWS AT DIN EN 14072** STANDARD ALSO SERVE AS RAILING

**USB AND MICRO SD MUSIC PLAYER WITH BLUETOOTH** AND RADIO