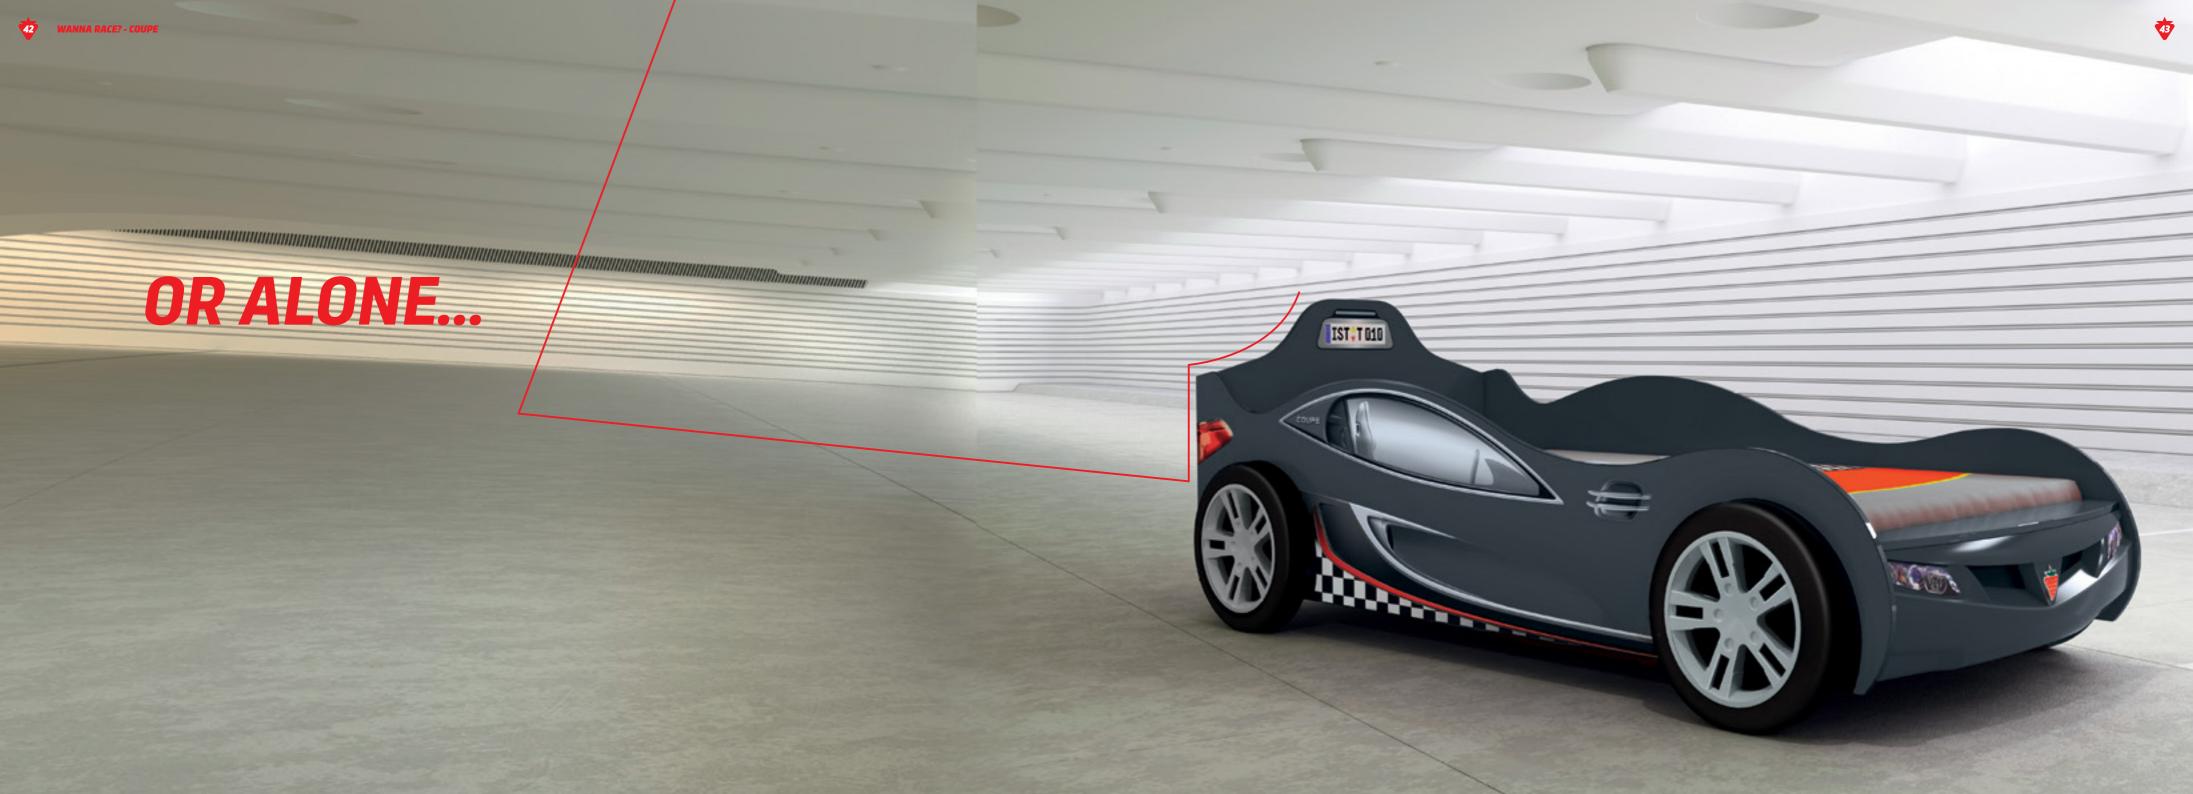

LS

- ·Non-hazardous, safe, glossy polystyrene material is used on the outer surface of Turbomax car beds.
- •The melamine chipboards are 16 mm thick and at E1 oscillation standards which are resistant to scratching, fading and humidity. The edges are covered by a 2 mm tape that provides a soft surface.
- •TurboMax car beds are not equipped with an electrical system.
- •In the Turbomax car bed, special 90x195 cm mattresses with oval front-end are used. The custom mattresses are sold separately and are not included in the package contents.
- •Turbomax car beds are manufactured according to high safety and quality norms determined by LGA in Germany. They are at TÜV-GS and TSE standards.

#### O DIMENSIO



126 cm

225 cm

Weight

73,5 kg

#### CERTIFICATES





































# **COLOR OPTIONS**







# COUPE (WITH FRIEND BED) COLOR OPTIONS







## TECHNICAL DETAILS

- •The melamine chipboards that have been used are 16 mm thick and at E1 oscillation standards, and are resistant to scratching, fading and humidity. The edges are covered by a 2 mm tape that provides a soft surface.
- •On the Coupe car beds, non-hazardous, safe, glossy polystyrene material has been used regionally.
- •Coupe car beds are not equipped with an electrical system.
- •In the Coupe car bed 90x190 cm and in the bottom section in the Coupe friend bed 90x180cm standard mattresses are used. The special mattresses are sold separately and are not included in the package contents.
- •Turbomax car beds are manufactured according to high safety and quality norms determined by LGA in Germany.