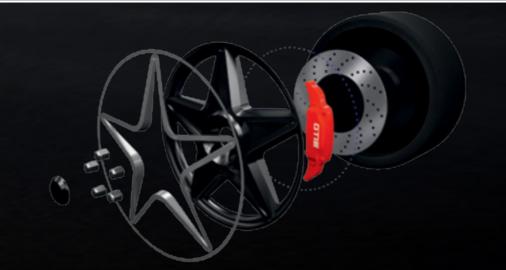

Honk with the horn button.

YOUR DREAMS AT YOUR FINGERTIPS WITH THE ÇİLEK REMOTE

Together with the engine sound, the LED rear signals, headlights and fog lights are turned on.

02

With the acceleration effect, the wheel rim LED lights turn on and start rotating to offer a visual feast.

03

The wheel rim LED's light up steady and all other LED headlights go off.

GI

All LED lights are turned on.

CARBON FIBER FRONT SPOILERS, HONEYCOMB FRONT GRILL AND EUROPEAN LICENSE PLATE