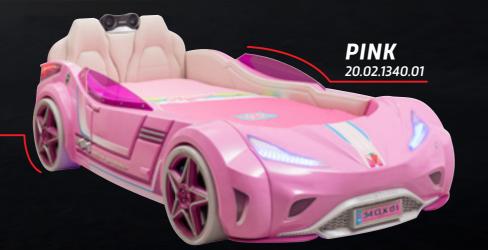

e turned off with the lock button.

press the button.

Honk with the horn button.

YOUR DREAMS AT YOUR FINGERTIPS WITH THE ÇİLEK REMOTE

Together with the engine sound, the LED rear signals, headlights and fog lights are turned on.

02

With the acceleration effect, the wheel rim LED lights turn on and start rotating to offer a visual feast.

03

The wheel rim LED's light up steady and all other LED headlights go off.

GI

All LED lights are turned on.

CARBON FIBER FRONT SPOILERS, HONEYCOMB FRONT GRILL AND EUROPEAN LICENSE PLATE



# STEELY DOUBLE EXHAUST PIPES







# ACTIVATED AT START-UP LED REAR SIGNALS





SHATTER-PROOF ACRYLIC **WINDOWS AT DIN EN 14072** STANDARD ALSO SERVE AS RAILING





**USB AND MICRO SD MUSIC PLAYER WITH BLUETOOTH** AND RADIO



#### GTI COLOR OPTIONS









#### TECHNICAL DETAILS

- •Non-hazardous, safe, glossy polystyrene material is used on the outer surface of GTI car
- •The melamine chipboards are 16 mm thick and at E1 oscillation standards which are resistant to scratching, fading and humidity. The edges are covered by a 2 mm tape that provides a soft surface.
- •The leatherette sports seats at the bedhead and the bed inner leather upholstery offer soft finishing to ensure protection against impacts. The sporty stitches have the feel of an actual sports car.
- •The windows on both sides of the GTI car bed are made of shatter-proof plexiglas, and are at DIN EN 14 072 standards. Plexiglas windows also serve as the bed railing in addition to a sporty outlook.
- •For all lighting accessories, including the headlights, fog lights, wheel rim