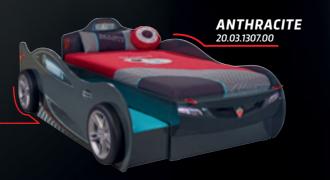

uter surface of Turbomax car beds.
- •The melamine chipboards are 16 mm thick and at E1 oscillation standards which are resistant to scratching, fading and humidity. The edges are covered by a 2 mm tape that provides a soft surface.
- •TurboMax car beds are not equipped with an electrical system.
- •In the Turbomax car bed, special 90x195 cm mattresses with oval front-end are used. The custom mattresses are sold separately and are not included in the package contents.
- •Turbomax car beds are manufactured according to high safety and quality norms determined by LGA in Germany. They are at TÜV-GS and TSE standards.

#### O DIMENSIO



126 cm

225 cm

Weight

73,5 kg

#### CERTIFICATES





































# **COLOR OPTIONS**







# COUPE (WITH FRIEND BED) COLOR OPTIONS







## TECHNICAL DETAILS

- •The melamine chipboards that have been used are 16 mm thick and at E1 oscillation standards, and are resistant to scratching, fading and humidity. The edges are covered by a 2 mm tape that provides a soft surface.
- •On the Coupe car beds, non-hazardous, safe, glossy polystyrene material has been used regionally.
- •Coupe car beds are not equipped with an electrical system.
- •In the Coupe car bed 90x190 cm and in the bottom section in the Coupe friend bed 90x180cm standard mattresses are used. The special mattresses are sold separately and are not included in the package contents.
- •Turbomax car beds are manufactured according to high safety and quality norms determined by LGA in Germany. They are at TÜV-GS and TSE standards.





















The Çilek Ca