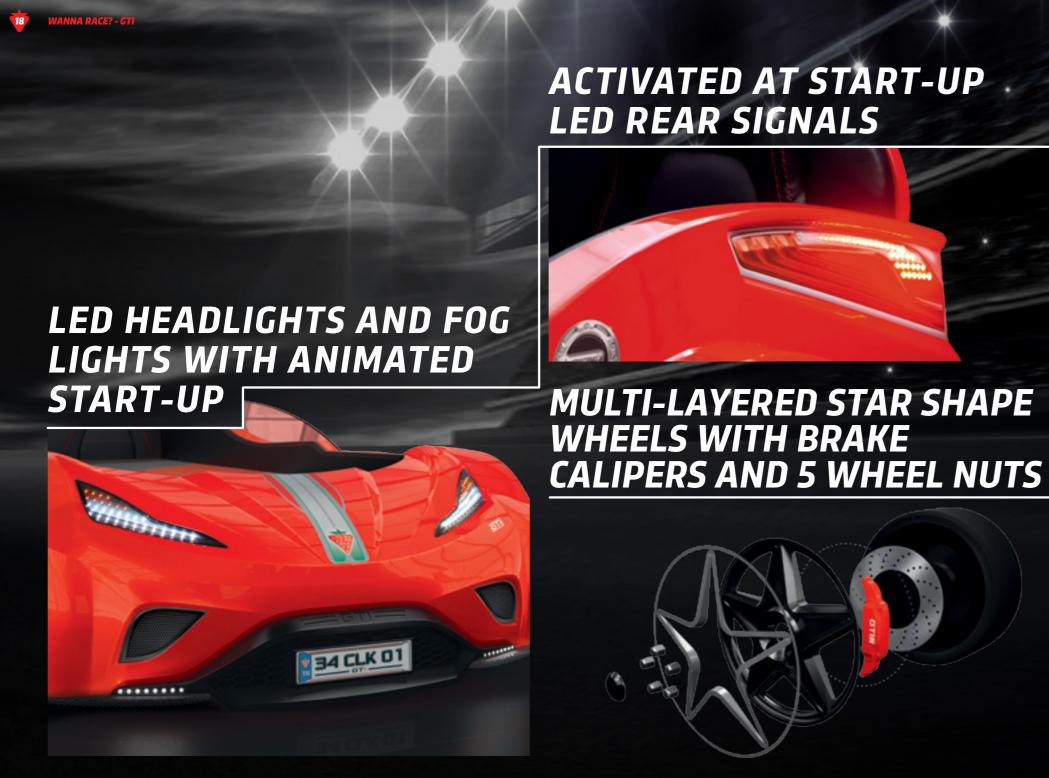

Honk with the horn button.

YOUR DREAMS AT YOUR FINGERTIPS WITH THE ÇİLEK REMOTE

Together with the engine sound, the LED rear signals, headlights and fog lights are turned on.

02

With the acceleration effect, the wheel rim LED lights turn on and start rotating to offer a visual feast.

03

The wheel rim LED's light up steady and all other LED headlights go off.

GI

All LED lights are turned on.

CARBON FIBER FRONT SPOILERS, HONEYCOMB FRONT GRILL AND EUROPEAN LICENSE PLATE

# ACTIVATED AT START-UP LED REAR SIGNALS

SHATTER-PROOF ACRYLIC **WINDOWS AT DIN EN 14072** STANDARD ALSO SERVE AS RAILING

**USB AND MICRO SD MUSIC PLAYER WITH BLUETOOTH** AND RADIO