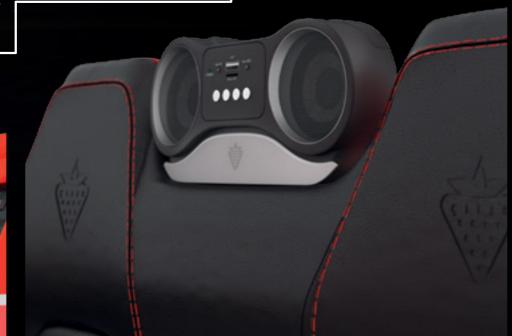

#### TECHNICAL DETAILS

- •Non-hazardous, safe, glossy polystyrene material is used on the outer surface of GTI car
- •The melamine chipboards are 16 mm thick and at E1 oscillation standards which are resistant to scratching, fading and humidity. The edges are covered by a 2 mm tape that provides a soft surface.
- •The leatherette sports seats at the bedhead and the bed inner leather upholstery offer soft finishing to ensure protection against impacts. The sporty stitches have the feel of an actual sports car.
- •The windows on both sides of the GTI car bed are made of shatter-proof plexiglas, and are at DIN EN 14 072 standards. Plexiglas windows also serve as the bed railing in addition to a sporty outlook.
- •For all lighting accessories, including the headlights, fog lights, wheel rim lights, lower body light and rear stop lights, energy-saving, long service life and non heat-dissipating LED technology is utilized.
- •The lights work on a 100 % safe 12 volt adapter system.
- •In the GTI car bed, special 90x195 cm mattresses with oval front-end are used. The custom mattresses are sold separately and are not included in the package contents.
- •The Music Player used at the bedhead supports USB and Micro SD inputs, and can be charged through the USB port. You may enjoy your music and radio in the comfort of your car bed by connecting your phone to the Music Player by a single cable or through bluetooth. You can also use the Music Player externally on a desk or a bed stand. The Music Player is included in the GTI car bed.
- •GTI car bed comes complete with a remote control. With the special Cilek logo shaped remote control, you may control the 4-level sound and light system of your car bed, and also use the horn.
- •GTI car beds are manufactured according to high safety and quality norms determined by LGA in Germany. They are at TÜV-GS and TSE standards.