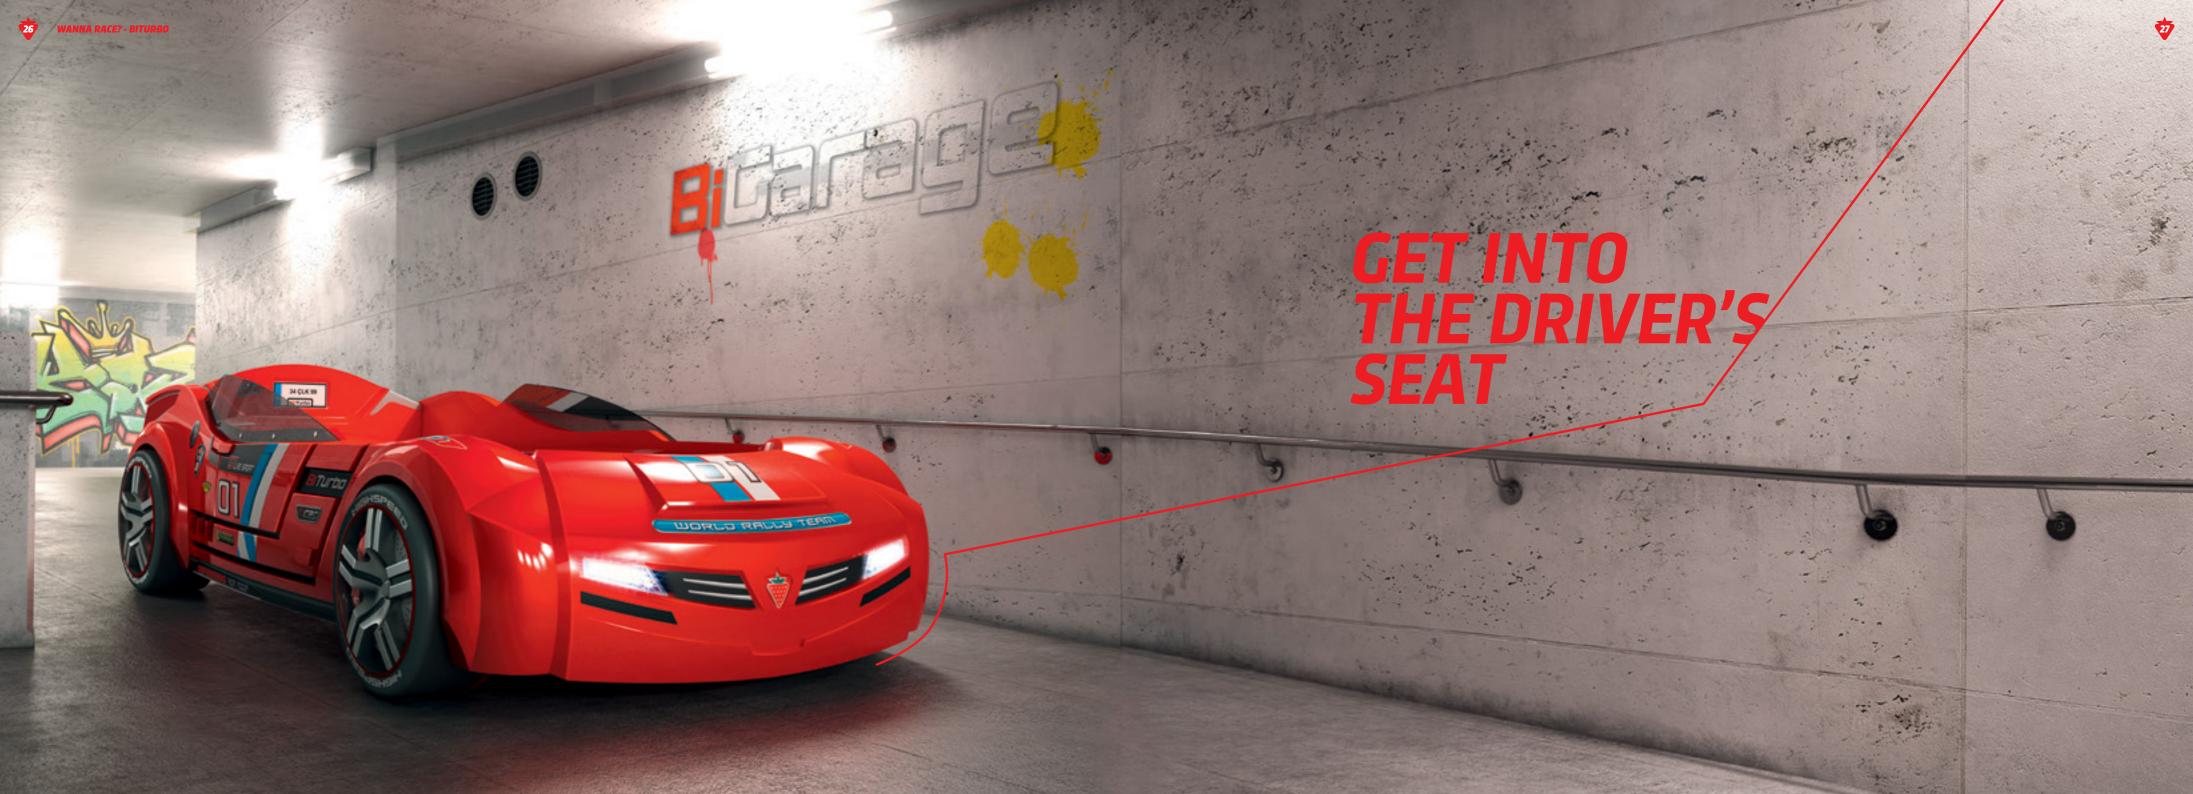

rts USB and Micro SD inputs, and can be charged through the USB port. You may enjoy your music and radio in the comfort of your car bed by connecting your phone to the Music Player by a single cable or through bluetooth. You can also use the Music Player externally on a desk or a bed stand. The Music Player is included in the GTI car bed.
- •GTI car bed comes complete with a remote control. With the special Cilek logo shaped remote control, you may control the 4-level sound and light system of your car bed, and also use the horn.
- •GTI car beds are manufactured according to high safety and quality norms determined by LGA in Germany. They are at TÜV-GS and TSE standards.

#### **DIMENSIONS**



127, 5 cm

80,2 cm

230,6 cm

Weight

97 kg

#### CERTIFICATES



































### BITURBO COLOR OPTIONS







### **TECHNICAL DETAILS**

- •Non-hazardous, safe, glossy polystyrene material is used on the outer surface of BiTurbo car beds.
- •The melamine chipboards are 16 mm thick and at E1 oscillation standards which are resistant to scratching, fading and humidity. The edges are covered by a 2 mm tape that provides a soft surface.
- •The windows on both sides of the BiTurbo car bed are made of shatter-proof plexiglas, and are at DIN EN 14 072 standards. Plexiglas windows also serve as the bed railing in addition to a sporty outlook
- ·Energy saving, long lasting and non-heat-dissipating LED technology is used for the head lights and animated LED light.
- •The lights work on a 100% safe 12 volt adapter system.
- •In the BiTurbo car bed, special 90x195 cm mattres