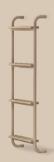

## YOUR CHOICE

With the alternative ladder module, you can freely design the layout you want.

8 | Studio Bunk Bed | 9

STUDIO BED (90x200 cm) W:207 H:84 D:95 cm 20.30.1406.00

STUDIO DRAWER PULL-OUT BED (90x200 cm) W:201 H:38 D.93 cm 20.30.1407.00

STUDIO UPPER BED (90x200 cm) W:207 H:92 D:95 cm 20.30.1409.00

STUDIO STAIRCASE WITH CABINET
W:40 H:141 D:95 cm
20.30.1410.00

STUDIO METAL STAIRCASE W:38 H:105 D:13 cm 20.30.1411.00