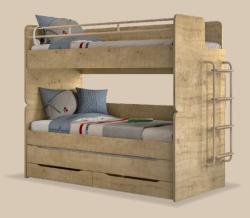

## YOUR CHOICE

With the alternative ladder module, you can freely design the layout you want.

8 | Studio Bunk Bed | 9

STUDIO BED (90x200 cm) W:207 H:84 D:95 cm 20.30.1406.00

STUDIO DRAWER PULL-OUT BED (90x200 cm) W:201 H:38 D.93 cm 20.30.1407.00