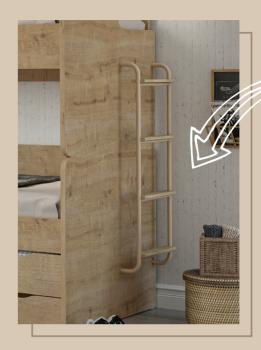

## YOUR CHOICE

With the alternative ladder module, you can freely design the layout you want.

8 | Studio Bunk Bed | 9

STUDIO BED (90x200 cm) W:207 H:84 D:95 cm 20.30.1406.00

STUDIO DRAWER PULL-OUT BED (90x200 cm) W:201 H:38 D.93 cm 20.30.1407.00