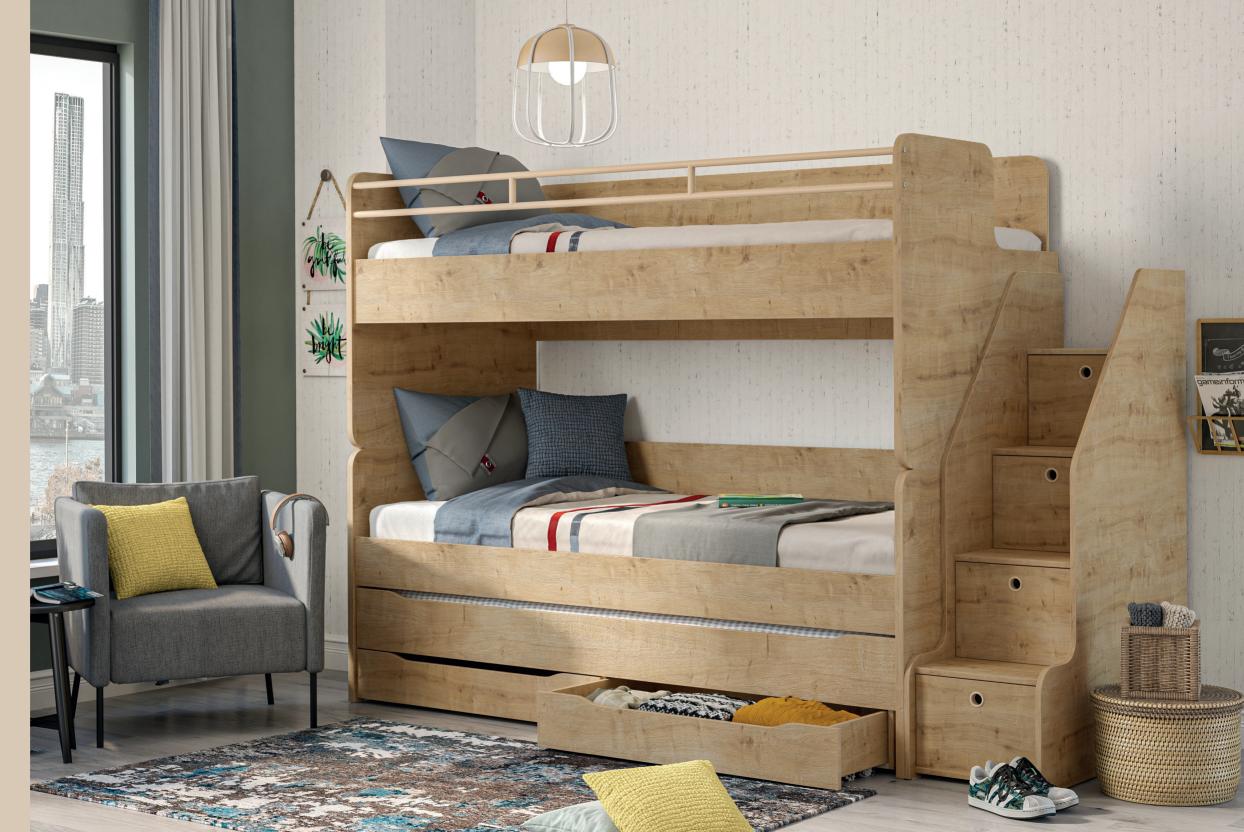

## WIDE SLEEP AREA

With its design that can adapt to every room shape and its large sleeping area, it provides place for spacious sleep.

## YOUR CHOICE

With the alternative ladder module, you can freely design the layout you want.

8 | Studio Bunk Bed | 9

STUDIO BED (90x200 cm) W:207 H:84 D:95 cm 20.30.1406.00

STUDIO DRAWER PULL-OUT BED (90x200 cm) W:201 H:38 D.93 cm 20.30.1407.00