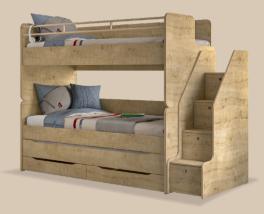

## A LOT OF SPACE IN THIS BUNK BED

There is enough space for all your belongings with its staircase cabinet and deep partitions.

4 | Studio Bunk Bed | 5