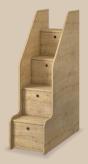

## A LOT OF SPACE IN THIS BUNK BED

There is enough space for all your belongings with its staircase cabinet and deep partitions.

4 | Studio Bunk Bed | 5

STUDIO UPPER BED (90x200 cm) W:207 H:92 D:95 cm 20.30.1409.00

STUDIO STAIRCASE WITH CABINET
W:40 H:141 D:95 cm
20.30.1410.00

STUDIO METAL STAIRCASE W:38 H:105 D:13 cm 20.30.1411.00