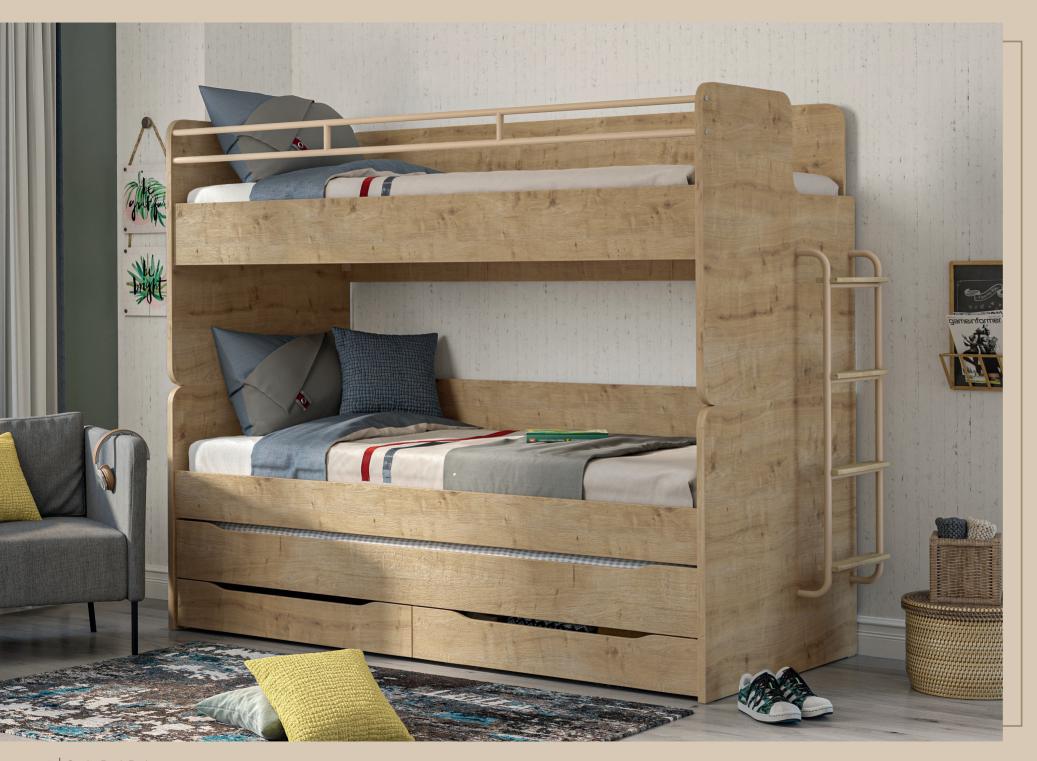

## A LOT OF SPACE IN THIS BUNK BED

There is enough space for all your belongings with its staircase cabinet and deep partitions.

4 | Studio Bunk Bed | 5