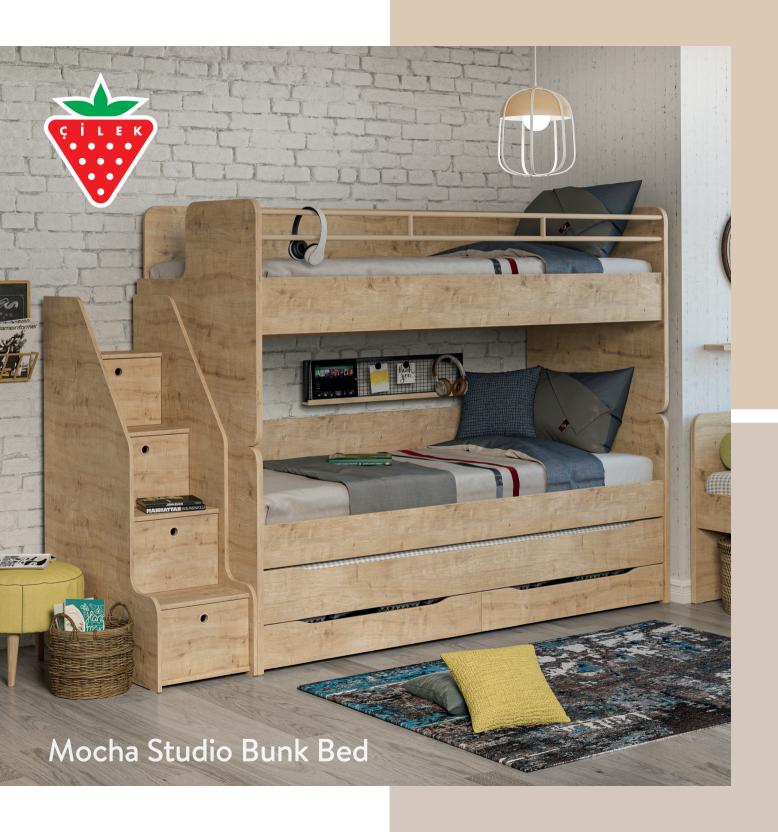

## WIDE SLEEP AREA

With its design that can adapt to every room shape and its large sleeping area, it provides place for spacious sleep.

## A LOT OF SPACE IN THIS BUNK BED

There is enough space for all your belongings with its staircase cabinet and deep partitions.

4 | Studio Bunk Bed | 5

## YOUR CHOICE

With the alternative ladder module, you can freely design the layout you want.

8 | Studio Bunk Bed | 9

STUDIO BED (90x200 cm) W:207 H:84 D:95 cm 20.30.1406.00

STUDIO DRAWER PULL-OUT BED (90x200 cm) W:201 H:38 D.93 cm 20.30.1407.00