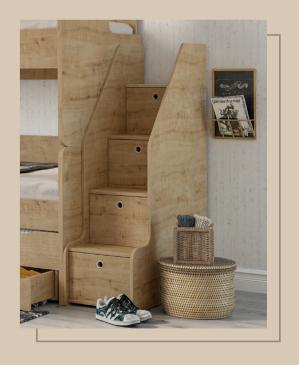

## A LOT OF SPACE IN THIS BUNK BED

There is enough space for all your belongings with its staircase cabinet and deep partitions.

4 | Studio Bunk Bed | 5

STUDIO UPPER BED (90x200 cm) W:207 H:92 D:95 cm 20.30.1409.00

STUDIO STAIRCASE WITH CABINET
W:40 H:141 D:95 cm
20.30.1410.00

STUDIO METAL STAIRCASE W:38 H:105 D:13 cm 20.30.1411.00