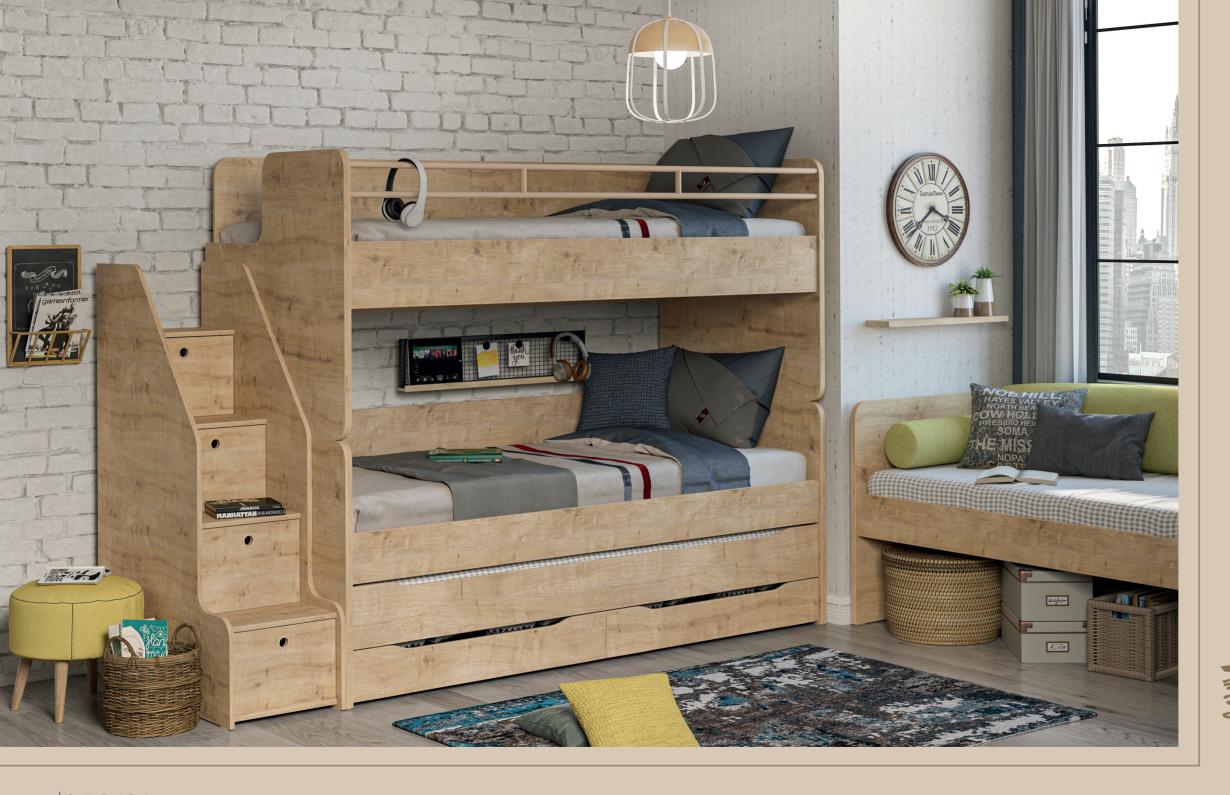

## A LOT OF SPACE IN THIS BUNK BED

There is enough space for all your belongings with its staircase cabinet and deep partitions.

4 | Studio Bunk Bed | 5

## YOUR CHOICE

With the alternative ladder module, you can freely design the layout you want.

8 | Studio Bunk Bed | 9

STUDIO BED (90x200 cm) W:207 H:84 D:95 cm 20.30.1406.00

STUDIO DRAWER PULL-OUT BED (90x200 cm) W:201 H:38 D.93 cm 20.30.1407.00